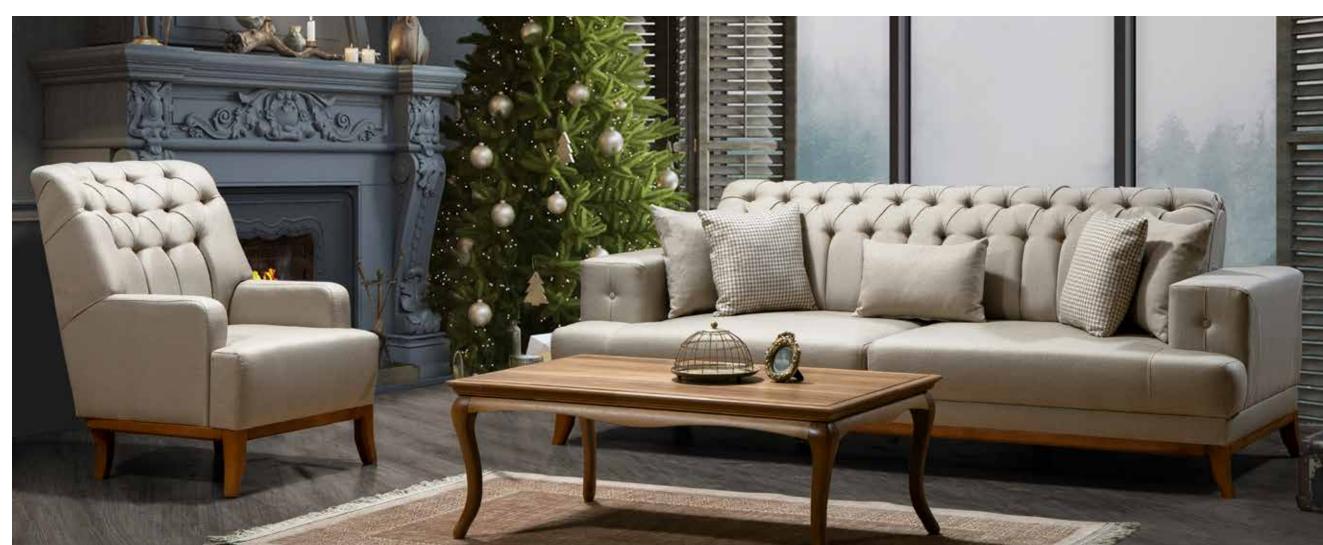

3 Seater G-W: 2300 Y-H: 750 D-D: 950 Armchair G-W: 790 Y-H: 980 D-D: 740

KARINA LIVING SET, THE UNMISTAKABLE JEWEL OF YOUR HOUSE .TREND SET-TER WITH ITS LOOK AND FABRICS;IS OFFERING YOUR HOME A VERY DIFFERENT VIEW.