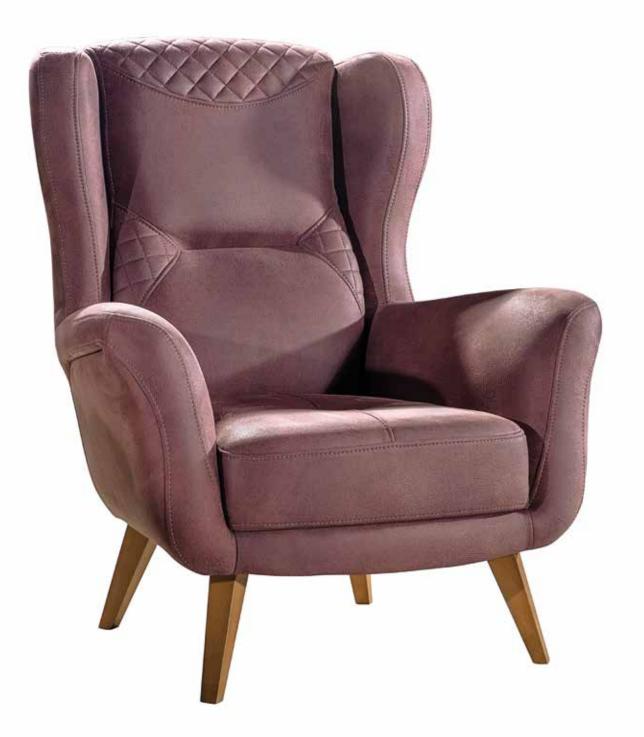

YOUR HOME IS THE ONLY **PLACE THAT REFLECTS** ALL THE GOOD VIBES AND MAKES YOU HAPPY. FLORENZA LIVING SET IS HERE TO SET YOUR STYLE IN EVERY PART OF YOUR CRIB.

3 Seater G-W: 2300 Y-H: 850 D-D: 920 Armchair G-W: 810 Y-H: 960 D-D: 770