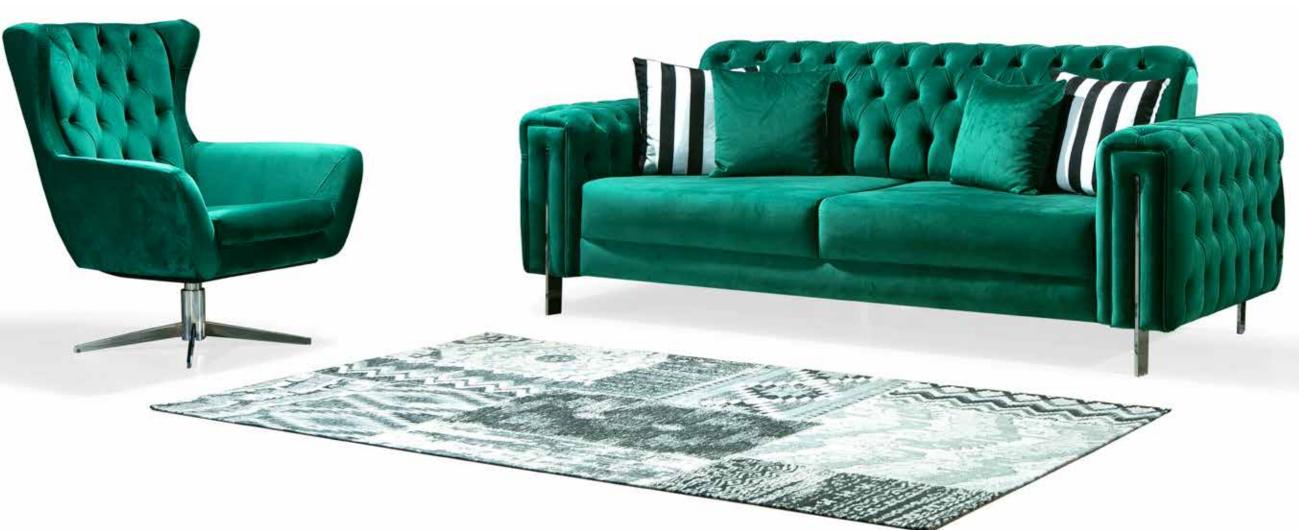

YOUR HOME IS THE ONLY **PLACE THAT REFLECTS** ALL THE GOOD VIBES AND MAKES YOU HAPPY. FLORENZA LIVING SET IS HERE TO SET YOUR STYLE IN EVERY PART OF YOUR CRIB.

3 Seater G-W: 2300 Y-H: 850 D-D: 920 Armchair G-W: 810 Y-H: 960 D-D: 770