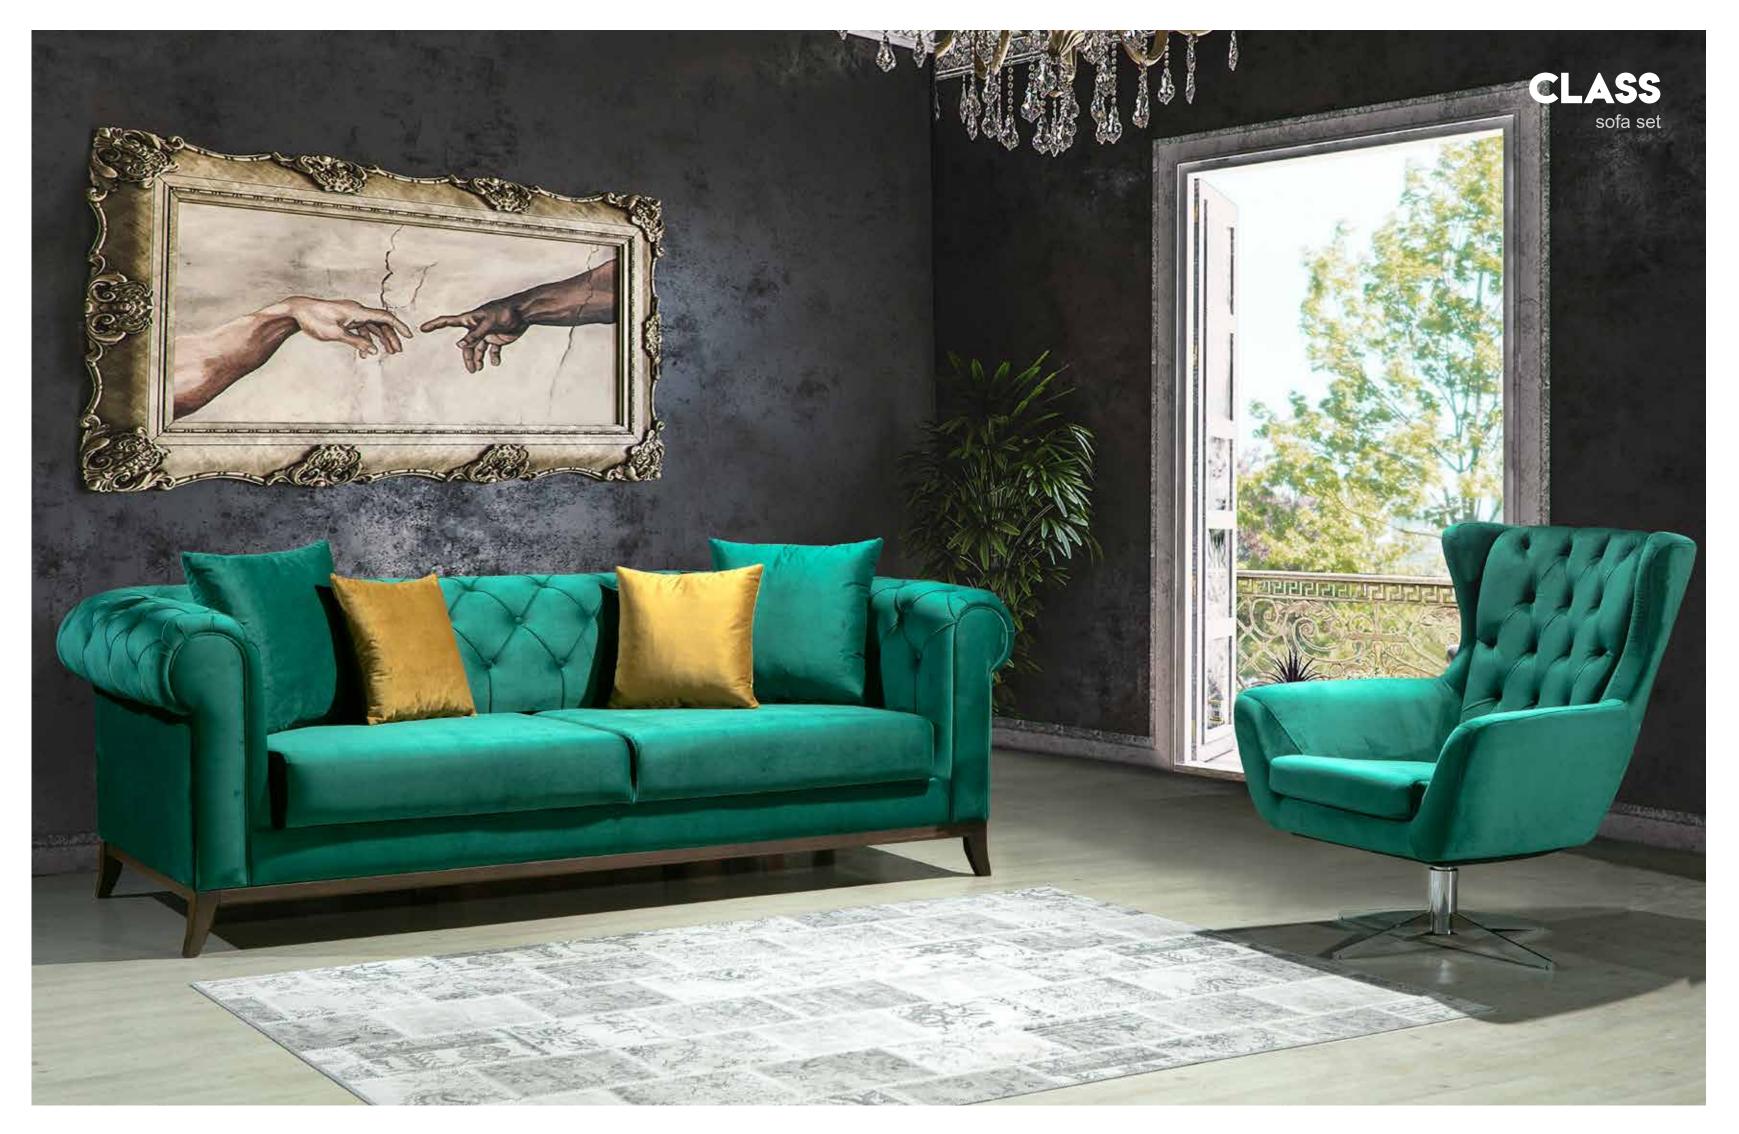

**3 Seater** G-W : 2400 Y-H : 900 D-D : 930 **Armchair** G-W : 880 Y-H : 1010 D-D : 720

**CLASS LIVING SET INSPIRES YOU** WITH ITS MODERN DESIGN, IT'S **GETTING YOUR HOME ENLIGHT-**ED WITH THE SOFT TOUCH OF THE FABRIC TEXTURE.