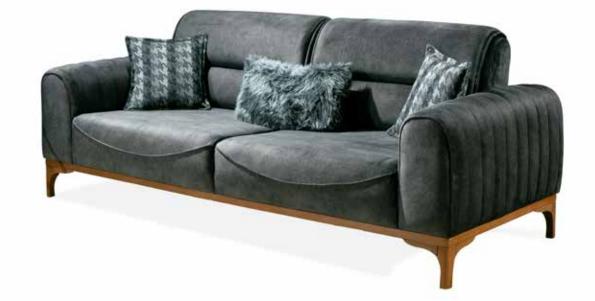

YOUR HOME IS THE ONLY **PLACE THAT REFLECTS** ALL THE GOOD VIBES AND MAKES YOU HAPPY. FLORENZA LIVING SET IS HERE TO SET YOUR STYLE IN EVERY PART OF YOUR CRIB.

3 Seater G-W: 2300 Y-H: 850 D-D: 920 Armchair G-W: 810 Y-H: 960 D-D: 770