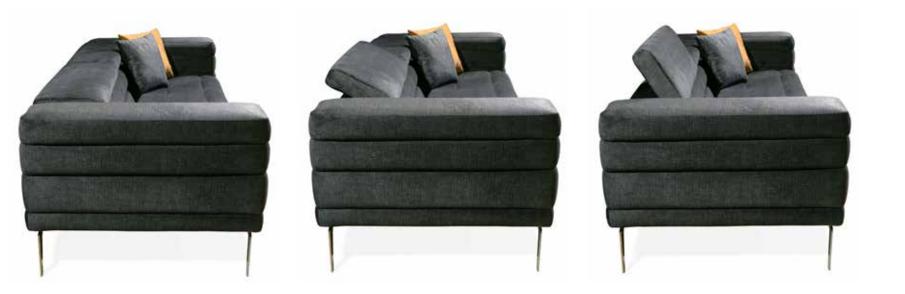

**3 Seater** 

 G-W: 2300
 Y-H: 800
 D-D: 920

 **Armchair** 

 G-W: 670
 Y-H: 900
 D-D: 730

THE BEAUTY SOURCE OF YOUR HOME... PRESTIJ LIVING SET. UNIQUE COMFORT, TREND SETTER BUT NEVER GIV-ING UP YOUR STYLE AND DECORATIONS