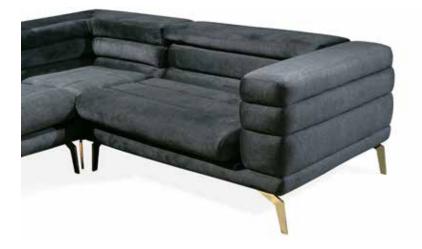

**3 Seater** 

 G-W: 2300
 Y-H: 800
 D-D: 920

 **Armchair** 

 G-W: 670
 Y-H: 900
 D-D: 730

THE BEAUTY SOURCE OF YOUR HOME... PRESTIJ LIVING SET. UNIQUE COMFORT, TREND SETTER BUT NEVER GIV-ING UP YOUR STYLE AND DECORATIONS