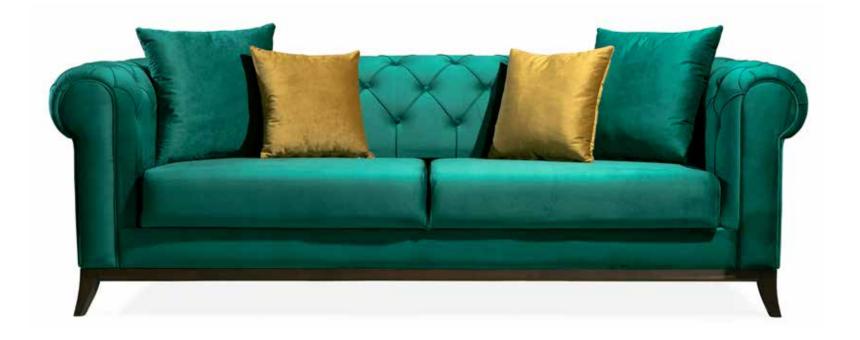

**ARMCHair** G-W : 920 Y-H : 950 D-D : 700

CAPRI LIVING SET INSPIRES YOU WITH ITS MODERN DESIGN,IT'S GETTING YOUR HOME ENLIGHT-ED WITH THE SOFT TOUCH OF THE FABRIC TEXTURE.

**3 Seater** 

 G-W: 2250
 Y-H: 780
 D-D: 930

 Armchair

 G-W: 800
 Y-H: 930
 D-D: 750

COMFORTABLE AND AESTHET-IC...MOST WANTED ,COM-FORT,INNOVATIVE, HAVE A BEAU-TIFUL ATHMOSFERE DESIGNED FOR AN IDEAL COMBINATION-SHOWING A PERFECT SYNERGY WITH YOUR STYLE.