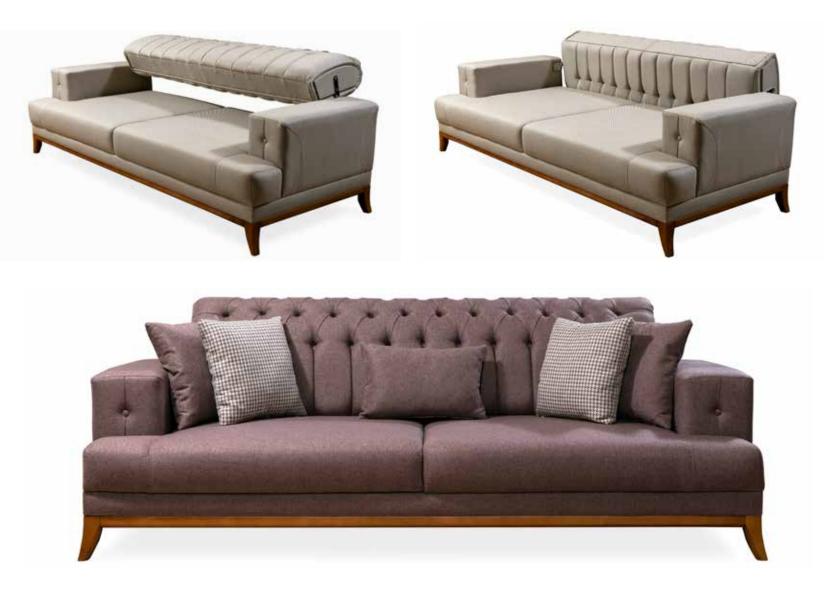

3 Seater G-W: 2300 Y-H: 750 D-D: 950 Armchair G-W: 790 Y-H: 980 D-D: 740

KARINA LIVING SET, THE UNMISTAKABLE JEWEL OF YOUR HOUSE .TREND SET-TER WITH ITS LOOK AND FABRICS;IS OFFERING YOUR HOME A VERY DIFFERENT VIEW.