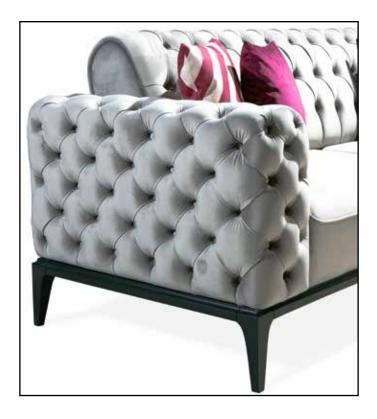

**ARMCHair** G-W : 920 Y-H : 950 D-D : 700

CAPRI LIVING SET INSPIRES YOU WITH ITS MODERN DESIGN,IT'S GETTING YOUR HOME ENLIGHT-ED WITH THE SOFT TOUCH OF THE FABRIC TEXTURE.

**3 Seater** 

 G-W: 2250
 Y-H: 780
 D-D: 930

 Armchair

 G-W: 800
 Y-H: 930
 D-D: 750

COMFORTABLE AND AESTHET-IC...MOST WANTED ,COM-FORT,INNOVATIVE, HAVE A BEAU-TIFUL ATHMOSFERE DESIGNED FOR AN IDEAL COMBINATION-SHOWING A PERFECT SYNERGY WITH YOUR STYLE.