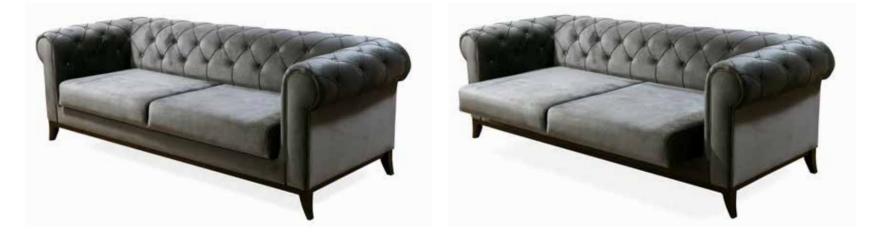

YOUR HOME IS THE ONLY **PLACE THAT REFLECTS** ALL THE GOOD VIBES AND MAKES YOU HAPPY. FLORENZA LIVING SET IS HERE TO SET YOUR STYLE IN EVERY PART OF YOUR CRIB.

3 Seater G-W: 2300 Y-H: 850 D-D: 920 Armchair G-W: 810 Y-H: 960 D-D: 770