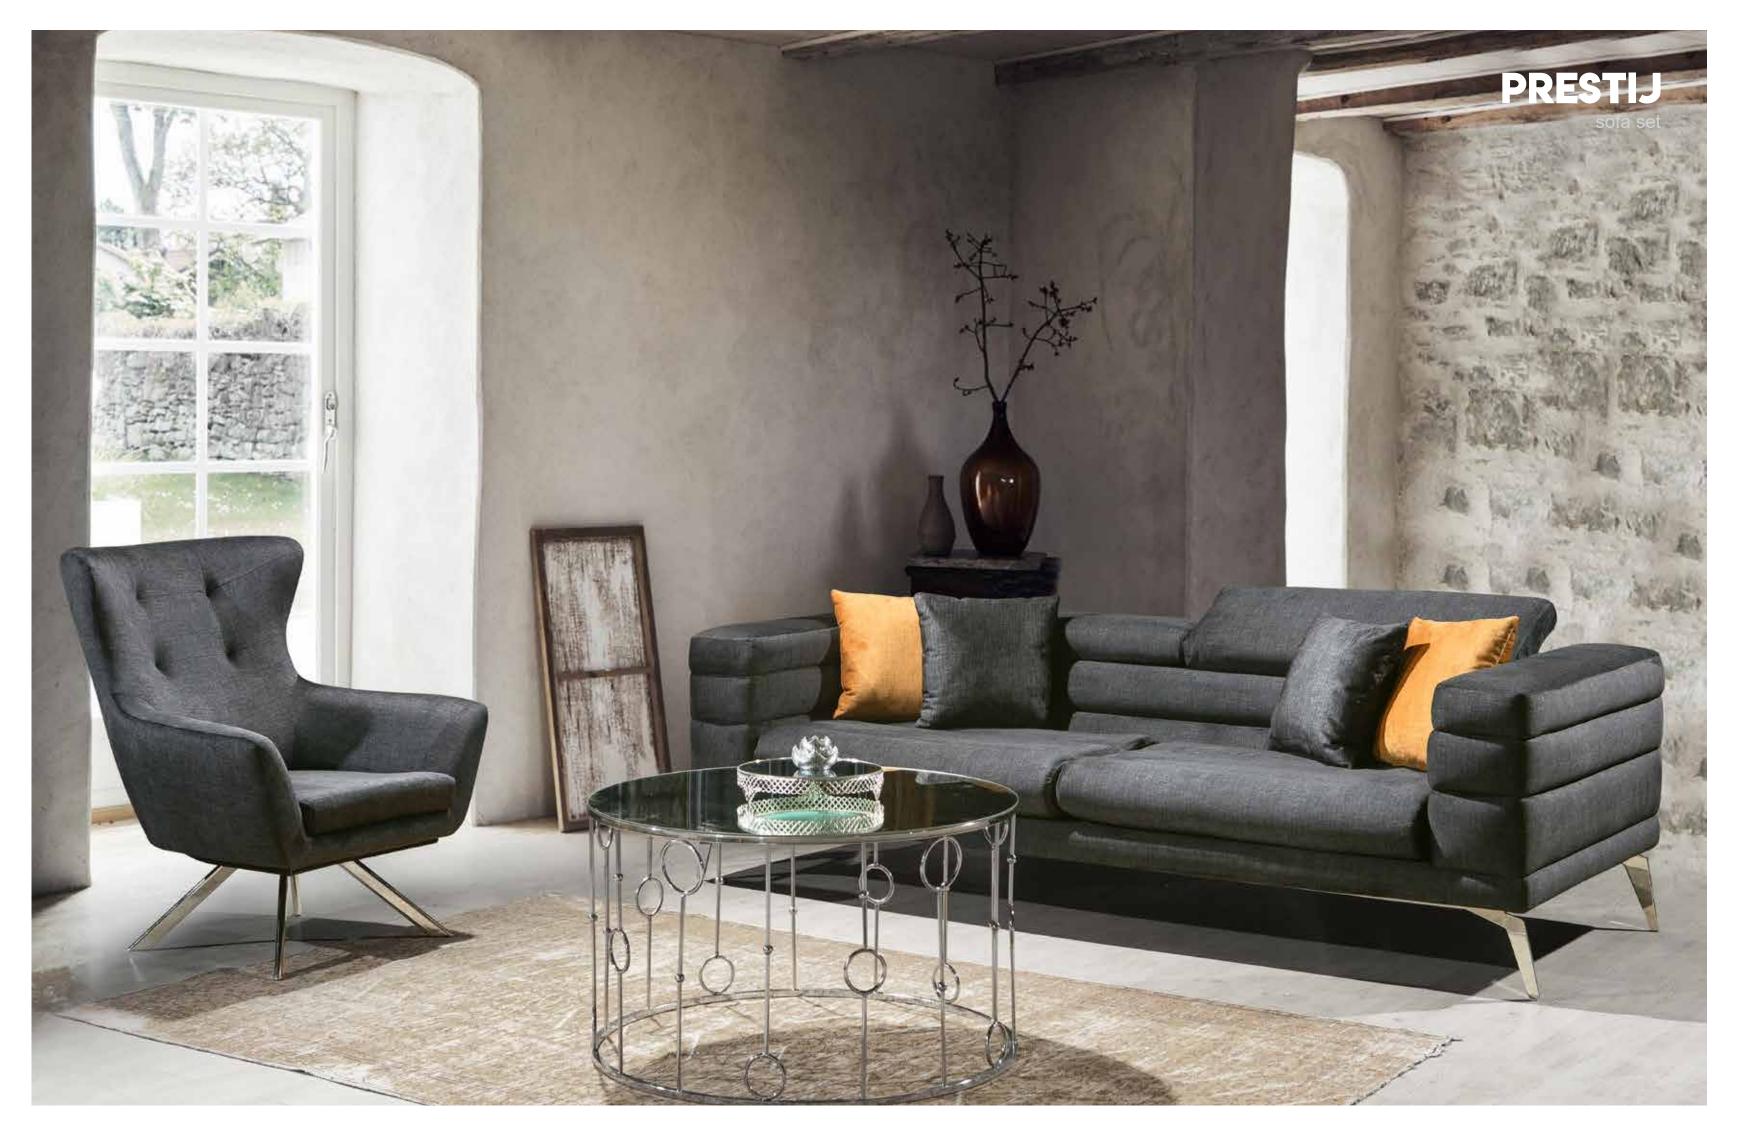

**3 Seater** 

 G-W: 2300
 Y-H: 800
 D-D: 920

 **Armchair** 

 G-W: 670
 Y-H: 900
 D-D: 730

THE BEAUTY SOURCE OF YOUR HOME... PRESTIJ LIVING SET. UNIQUE COMFORT, TREND SETTER BUT NEVER GIV-ING UP YOUR STYLE AND DECORATIONS