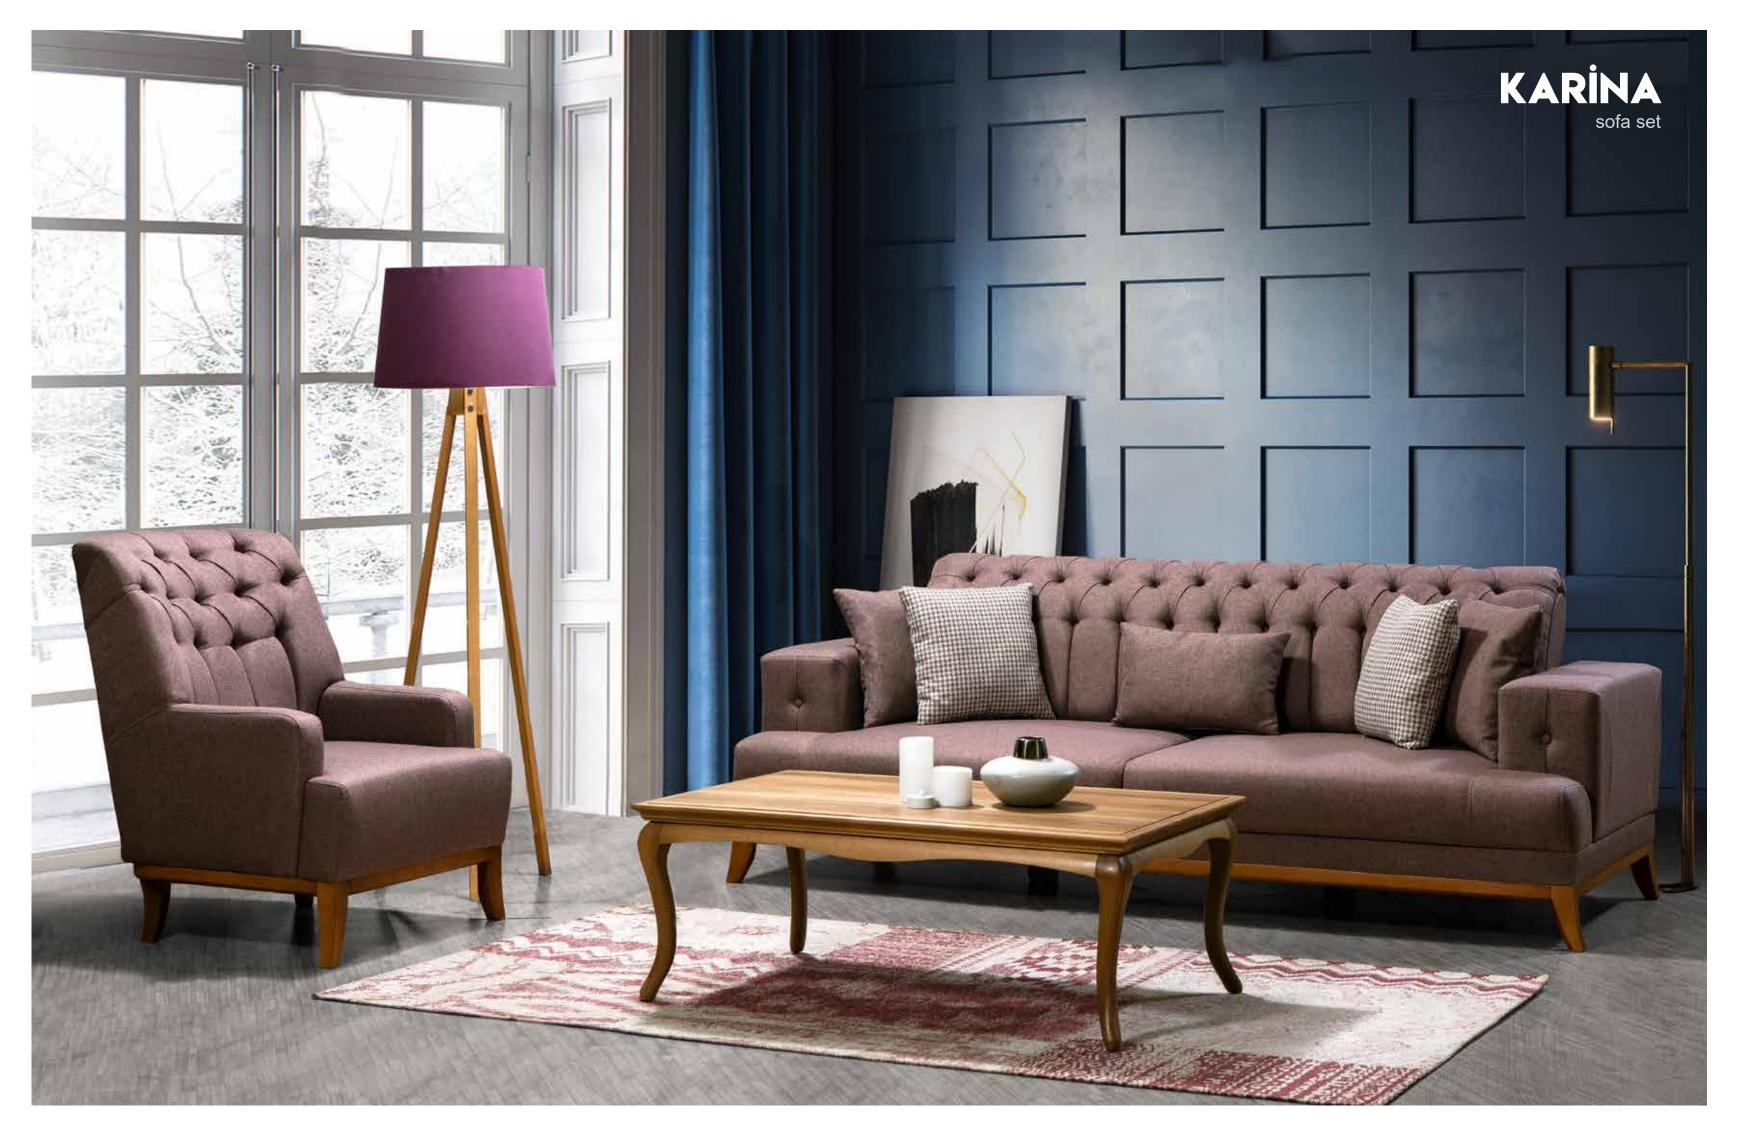

3 Seater G-W: 2300 Y-H: 750 D-D: 950 Armchair G-W: 790 Y-H: 980 D-D: 740

KARINA LIVING SET, THE UNMISTAKABLE JEWEL OF YOUR HOUSE .TREND SET-TER WITH ITS LOOK AND FABRICS;IS OFFERING YOUR HOME A VERY DIFFERENT VIEW.