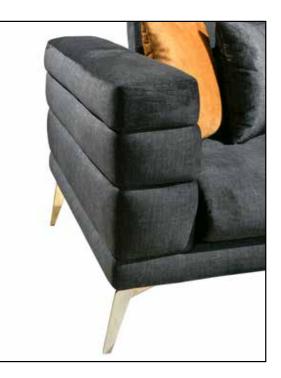

YOUR HOME IS THE ONLY **PLACE THAT REFLECTS** ALL THE GOOD VIBES AND MAKES YOU HAPPY. FLORENZA LIVING SET IS HERE TO SET YOUR STYLE IN EVERY PART OF YOUR CRIB.

3 Seater G-W: 2300 Y-H: 850 D-D: 920 Armchair G-W: 810 Y-H: 960 D-D: 770