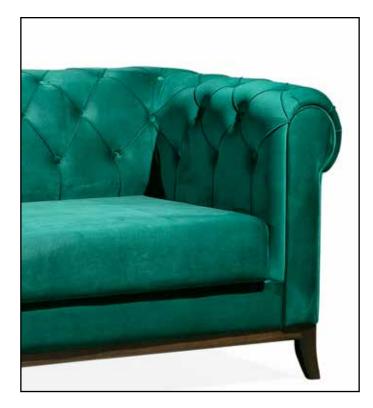

**ARMCHair** G-W : 920 Y-H : 950 D-D : 700

CAPRI LIVING SET INSPIRES YOU WITH ITS MODERN DESIGN,IT'S GETTING YOUR HOME ENLIGHT-ED WITH THE SOFT TOUCH OF THE FABRIC TEXTURE.

**3 Seater** 

 G-W: 2250
 Y-H: 780
 D-D: 930

 Armchair

 G-W: 800
 Y-H: 930
 D-D: 750

COMFORTABLE AND AESTHET-IC...MOST WANTED ,COM-FORT,INNOVATIVE, HAVE A BEAU-TIFUL ATHMOSFERE DESIGNED FOR AN IDEAL COMBINATION-SHOWING A PERFECT SYNERGY WITH YOUR STYLE.