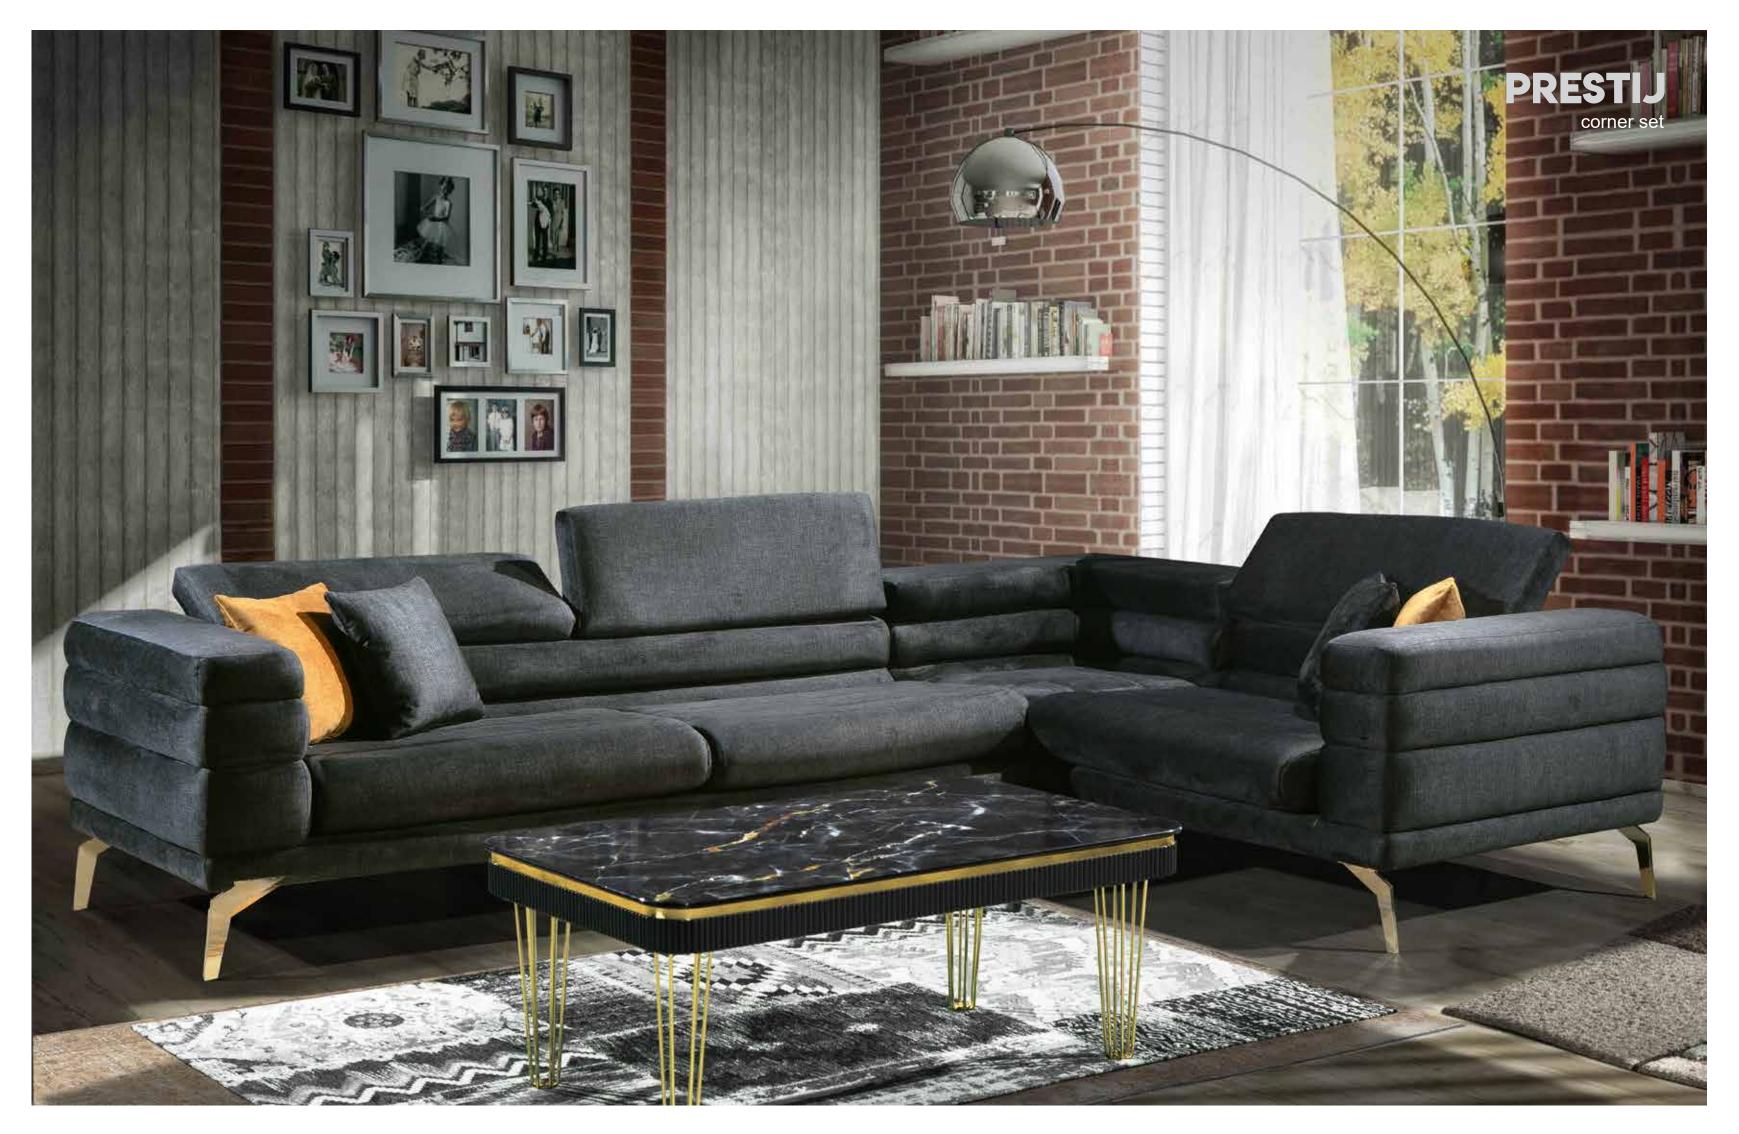

**3 Seater** 

 G-W: 2300
 Y-H: 800
 D-D: 920

 **Armchair** 

 G-W: 670
 Y-H: 900
 D-D: 730

THE BEAUTY SOURCE OF YOUR HOME... PRESTIJ LIVING SET. UNIQUE COMFORT, TREND SETTER BUT NEVER GIV-ING UP YOUR STYLE AND DECORATIONS