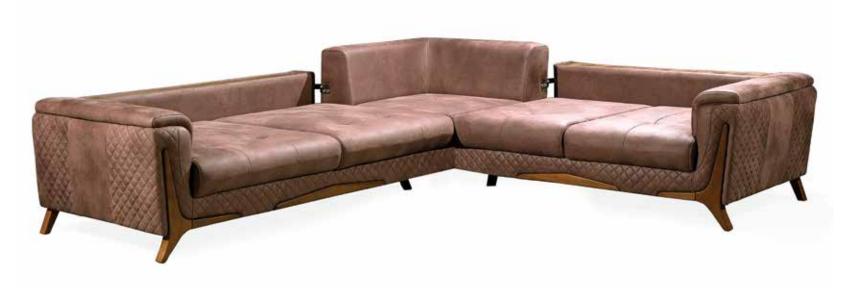

2 Seater G-W: 2300 Y-H: 680 D-D: 980

3 Seater G-W: 3180 Y-H: 680 D-D: 980

CREATING AN INSPIRATIONAL ATMOSPHERE IN YOUR HOME WITH AN ARTISTIC TOUCH.

G-W : 3000 / 2800 Y-H : 750 D-D : 950

HAVING A NATURAL BEAUTY IS THE MOST DIFFICULT BEAU-TY, IMPECCABLE IS REAL AND PERMANENT.

G-W : 3000 / 2600 Y-H : 900 D-D : 950

www.armesse.com.tr

Mahmudiye Mh. Ertuğrulgazi Cd. No : 111 İnegöl / Bursa / TÜRKİYE Tel : +90 224 712 00 90 Gsm : +90 549 712 00 90

ino@armesse.com.tr