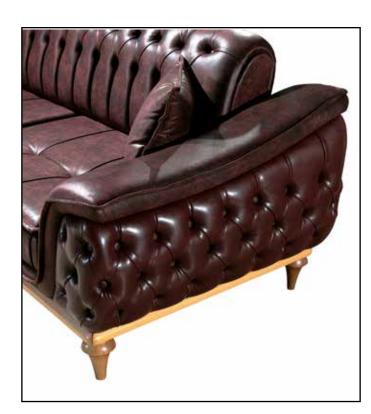

YOUR HOME IS THE ONLY **PLACE THAT REFLECTS** ALL THE GOOD VIBES AND MAKES YOU HAPPY. FLORENZA LIVING SET IS HERE TO SET YOUR STYLE IN EVERY PART OF YOUR CRIB.

3 Seater G-W: 2300 Y-H: 850 D-D: 920 Armchair G-W: 810 Y-H: 960 D-D: 770