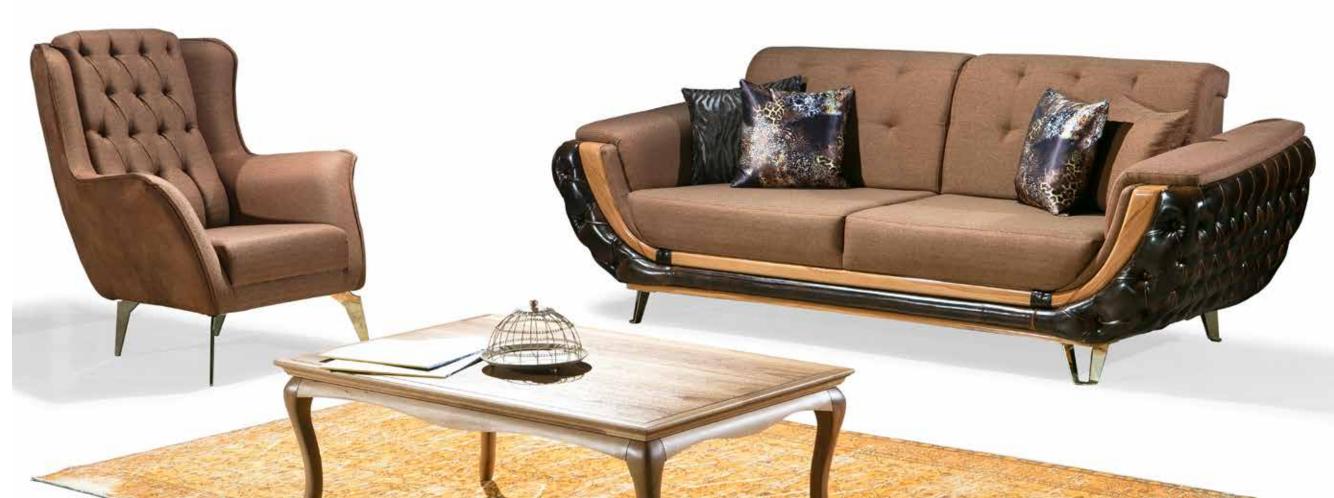

**ARMCHair** G-W : 920 Y-H : 950 D-D : 700

CAPRI LIVING SET INSPIRES YOU WITH ITS MODERN DESIGN,IT'S GETTING YOUR HOME ENLIGHT-ED WITH THE SOFT TOUCH OF THE FABRIC TEXTURE.

**3 Seater** 

 G-W: 2250
 Y-H: 780
 D-D: 930

 Armchair

 G-W: 800
 Y-H: 930
 D-D: 750

COMFORTABLE AND AESTHET-IC...MOST WANTED ,COM-FORT,INNOVATIVE, HAVE A BEAU-TIFUL ATHMOSFERE DESIGNED FOR AN IDEAL COMBINATION-SHOWING A PERFECT SYNERGY WITH YOUR STYLE.