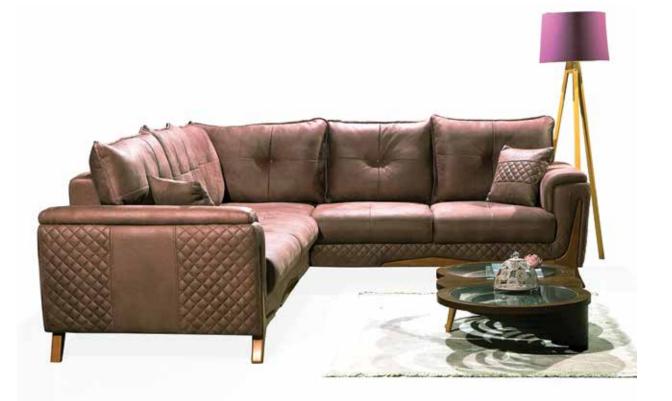

2 Seater G-W: 2300 Y-H: 680 D-D: 980

3 Seater G-W: 3180 Y-H: 680 D-D: 980

CREATING AN INSPIRATIONAL ATMOSPHERE IN YOUR HOME WITH AN ARTISTIC TOUCH.

G-W : 3000 / 2800 Y-H : 750 D-D : 950

HAVING A NATURAL BEAUTY IS THE MOST DIFFICULT BEAU-TY, IMPECCABLE IS REAL AND PERMANENT.

G-W : 3000 / 2600 Y-H : 900 D-D : 950

www.armesse.com.tr

Mahmudiye Mh. Ertuğrulgazi Cd. No : 111 İnegöl / Bursa / TÜRKİYE Tel : +90 224 712 00 90 Gsm : +90 549 712 00 90

ino@armesse.com.tr