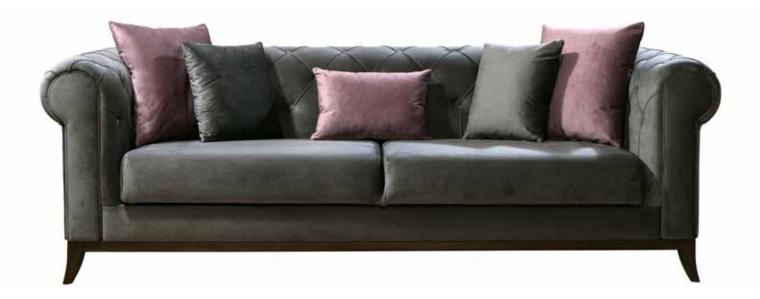

YOUR HOME IS THE ONLY **PLACE THAT REFLECTS** ALL THE GOOD VIBES AND MAKES YOU HAPPY. FLORENZA LIVING SET IS HERE TO SET YOUR STYLE IN EVERY PART OF YOUR CRIB.

3 Seater G-W: 2300 Y-H: 850 D-D: 920 Armchair G-W: 810 Y-H: 960 D-D: 770