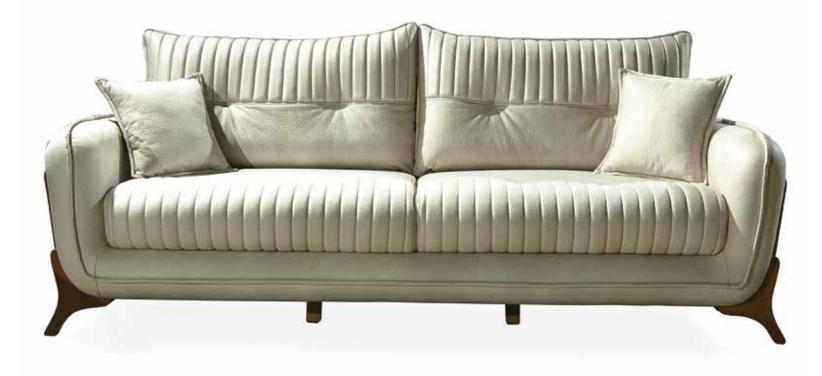

3 Seater G-W: 2300 Y-H: 750 D-D: 950 Armchair G-W: 790 Y-H: 980 D-D: 740

KARINA LIVING SET, THE UNMISTAKABLE JEWEL OF YOUR HOUSE .TREND SET-TER WITH ITS LOOK AND FABRICS;IS OFFERING YOUR HOME A VERY DIFFERENT VIEW.

**3 Seater** 

 G-W: 2300
 Y-H: 800
 D-D: 920

 **Armchair** 

 G-W: 670
 Y-H: 900
 D-D: 730

THE BEAUTY SOURCE OF YOUR HOME... PRESTIJ LIVING SET. UNIQUE COMFORT, TREND SETTER BUT NEVER GIV-ING UP YOUR STYLE AND DECORATIONS