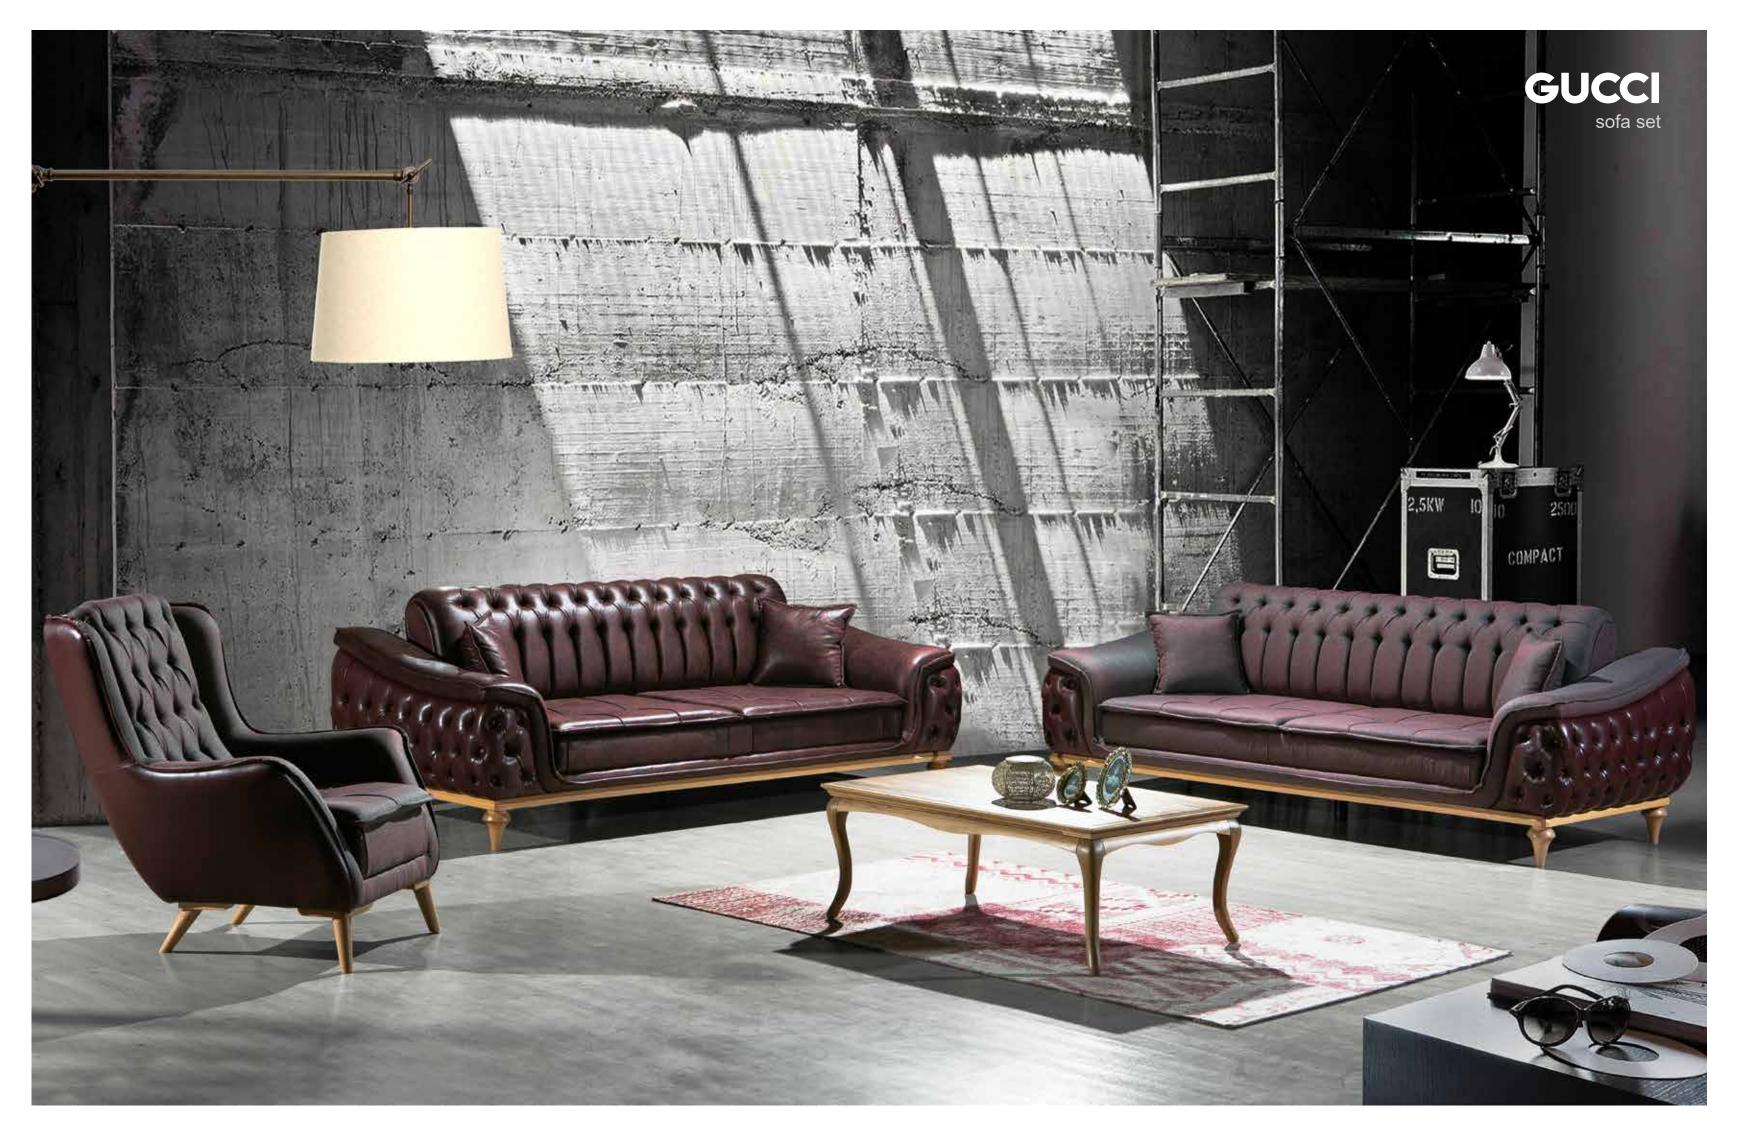

**3 Seater** G-W : 2400 Y-H : 800 D-D : 990 **Armchair** 

G-W : 920 Y-H : 950 D-D : 700

YOUR HOME IS THE ONLY PLACE THAT REFLECTS ALL THE GOOD VIBES AND MAKES YOU HAPPY. GUCCI LIVING SET IS HERE TO SET YOUR STYLE IN EVERY PART OF YOUR CRIB.

YOUR HOME IS THE ONLY PLACE THAT REFLECTS ALL THE GOOD VIBES AND MAKES YOU HAPPY. GUCCI LIVING SET IS HERE TO SET YOUR STYLE IN EVERY PART OF YOUR CRIB.

**3 Seater** G-W : 2400 Y-H : 800 D-D : 990 **Armchair** 