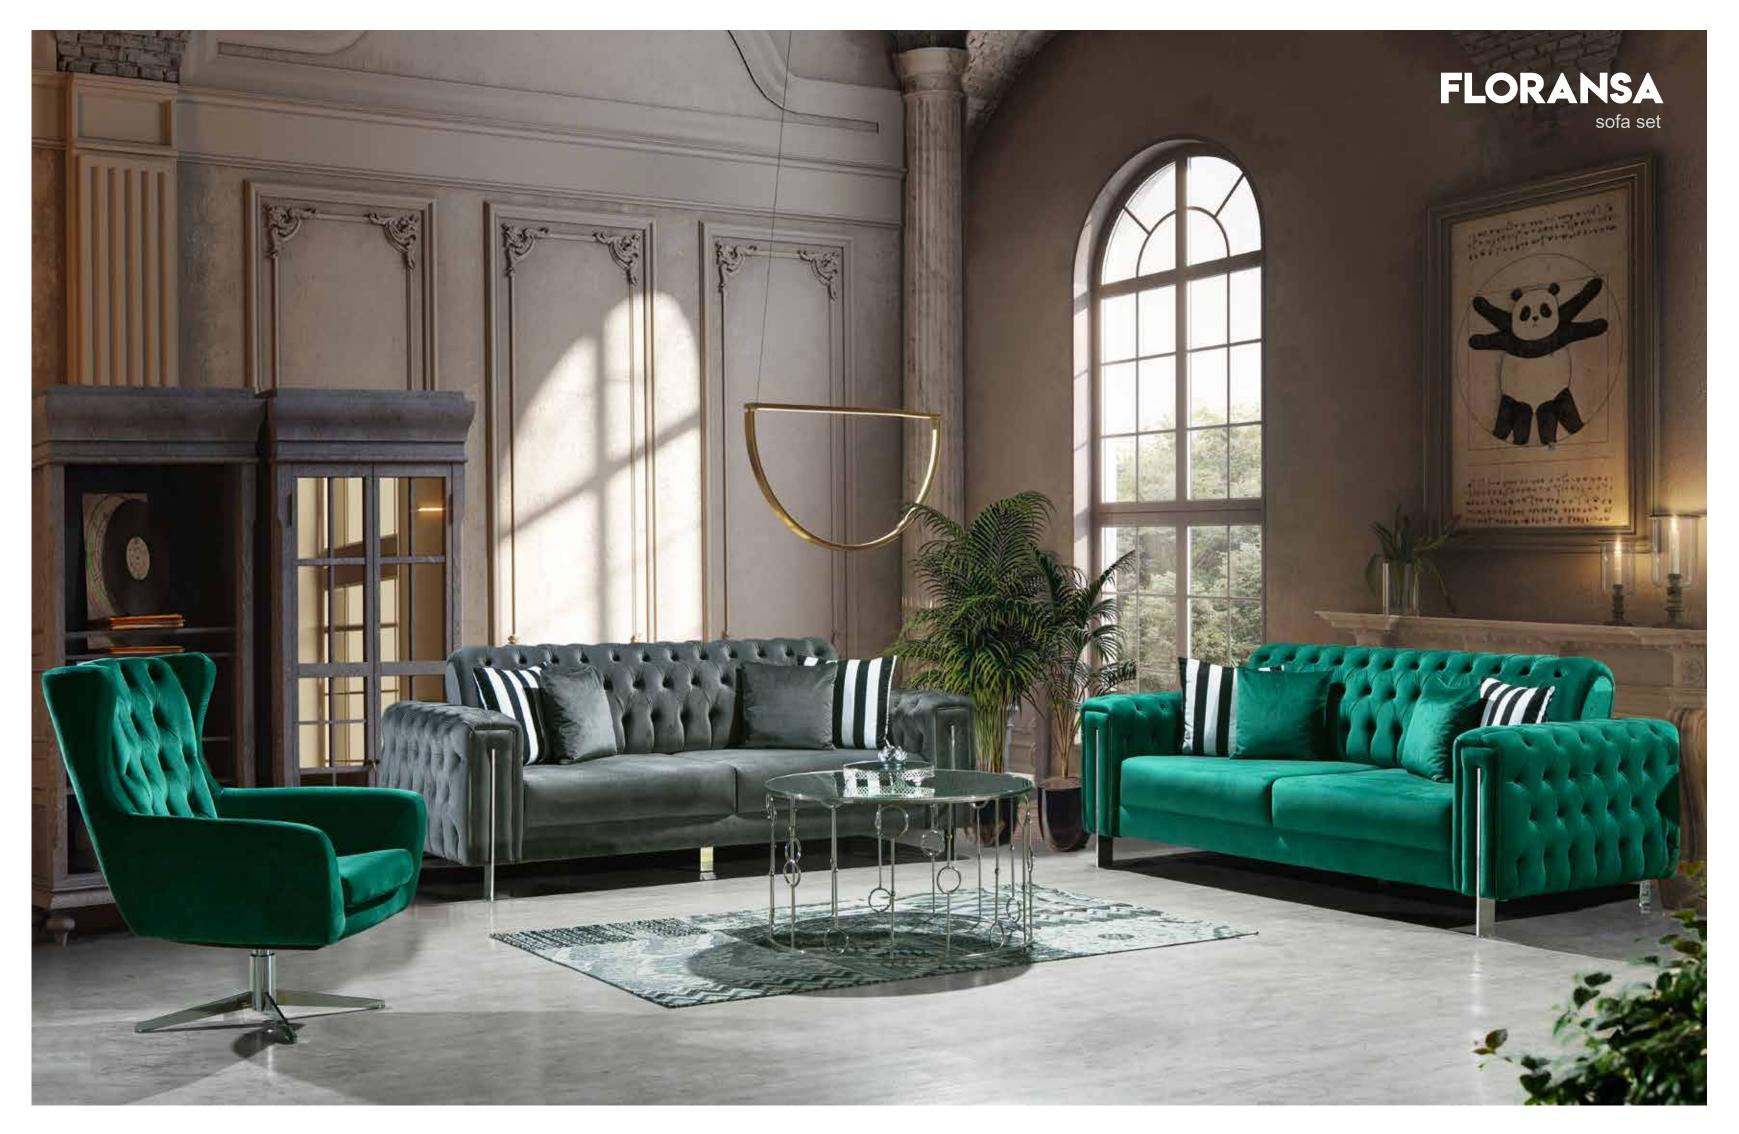

YOUR HOME IS THE ONLY **PLACE THAT REFLECTS** ALL THE GOOD VIBES AND MAKES YOU HAPPY. FLORENZA LIVING SET IS HERE TO SET YOUR STYLE IN EVERY PART OF YOUR CRIB.

3 Seater G-W: 2300 Y-H: 850 D-D: 920 Armchair G-W: 810 Y-H: 960 D-D: 770