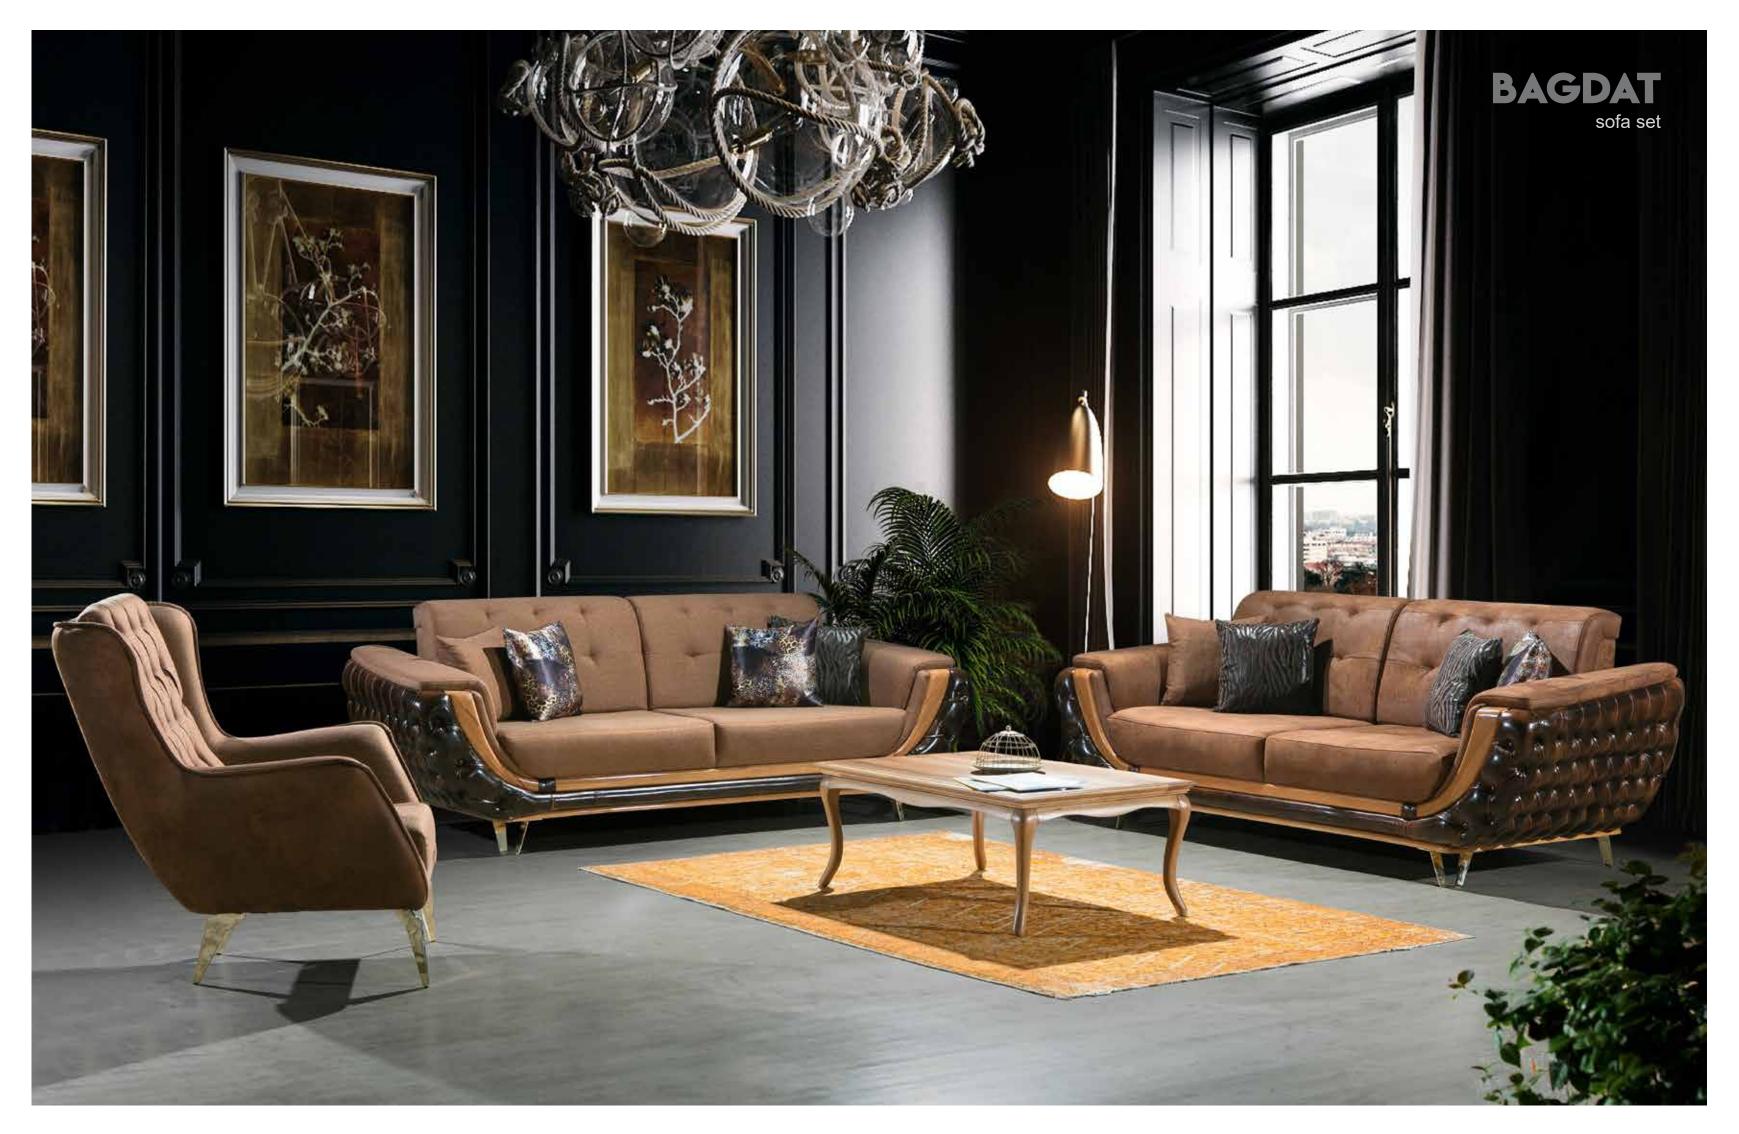

**3 Seater** 

 G-W: 2300
 Y-H: 800
 D-D: 920

 **Armchair** 

 G-W: 670
 Y-H: 900
 D-D: 730

THE BEAUTY SOURCE OF YOUR HOME... PRESTIJ LIVING SET. UNIQUE COMFORT, TREND SETTER BUT NEVER GIV-ING UP YOUR STYLE AND DECORATIONS