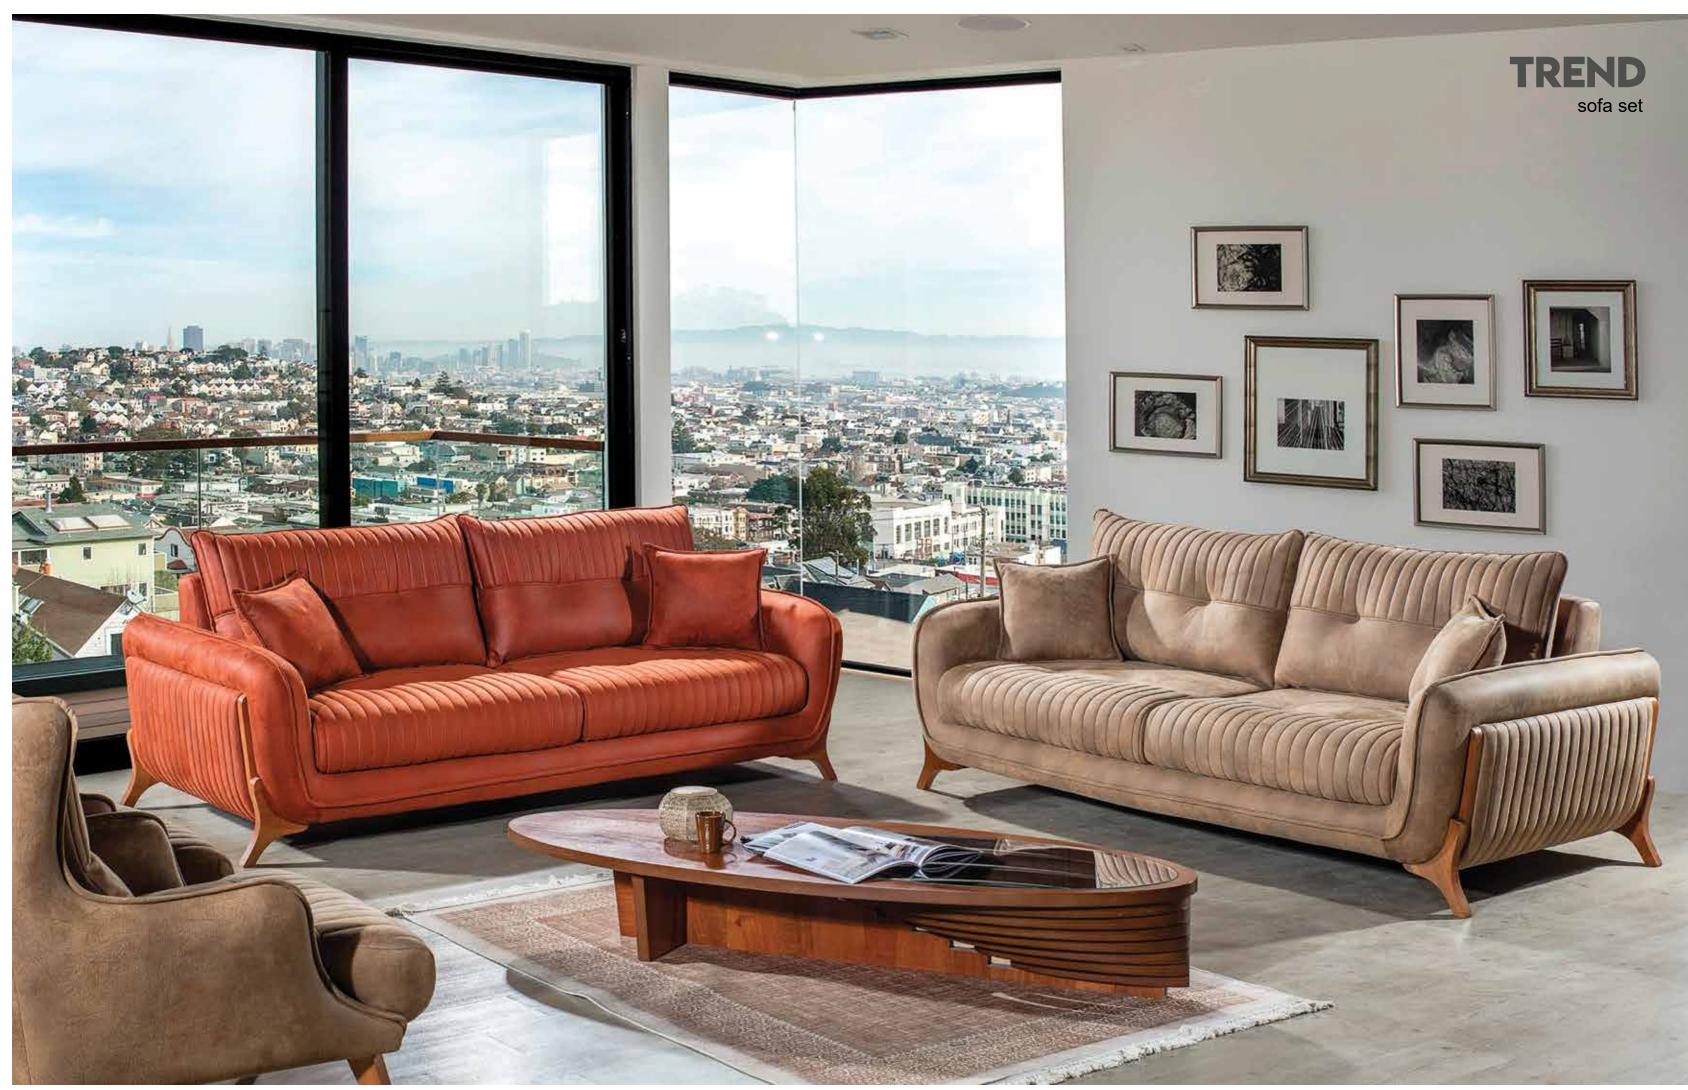

3 Seater G-W: 2300 Y-H: 750 D-D: 950 Armchair G-W: 790 Y-H: 980 D-D: 740

KARINA LIVING SET, THE UNMISTAKABLE JEWEL OF YOUR HOUSE .TREND SET-TER WITH ITS LOOK AND FABRICS;IS OFFERING YOUR HOME A VERY DIFFERENT VIEW.