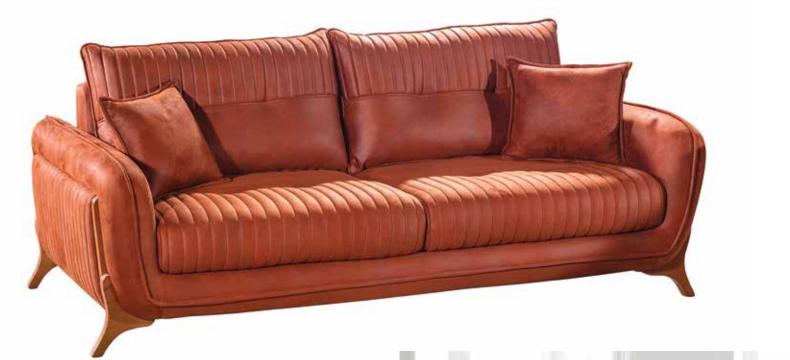

3 Seater G-W: 2300 Y-H: 750 D-D: 950 Armchair G-W: 790 Y-H: 980 D-D: 740

KARINA LIVING SET, THE UNMISTAKABLE JEWEL OF YOUR HOUSE .TREND SET-TER WITH ITS LOOK AND FABRICS;IS OFFERING YOUR HOME A VERY DIFFERENT VIEW.