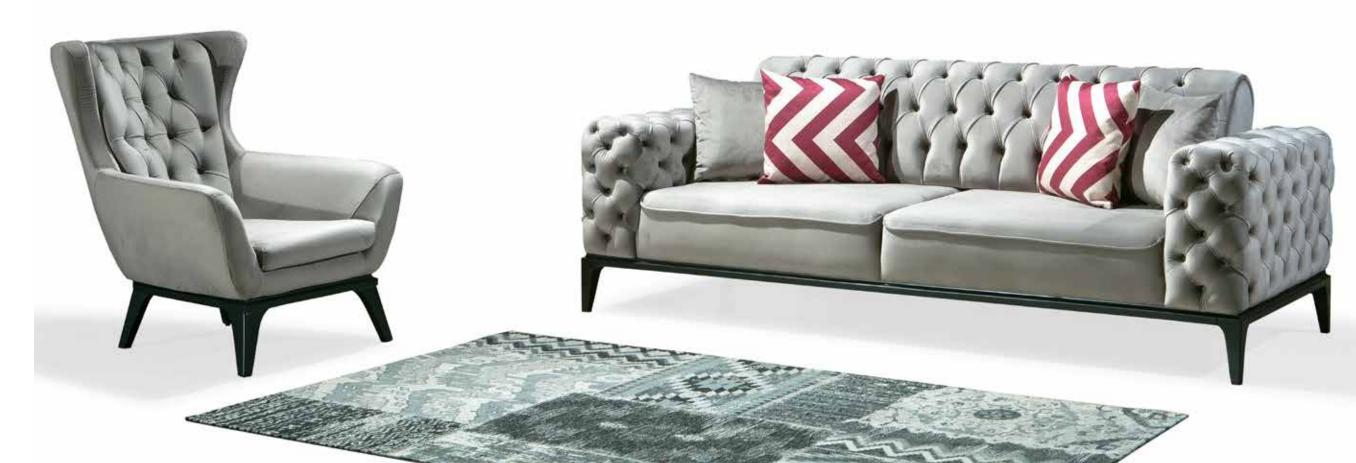

**ARMCHair** G-W : 920 Y-H : 950 D-D : 700

CAPRI LIVING SET INSPIRES YOU WITH ITS MODERN DESIGN,IT'S GETTING YOUR HOME ENLIGHT-ED WITH THE SOFT TOUCH OF THE FABRIC TEXTURE.

**3 Seater** 

 G-W: 2250
 Y-H: 780
 D-D: 930

 Armchair

 G-W: 800
 Y-H: 930
 D-D: 750

COMFORTABLE AND AESTHET-IC...MOST WANTED ,COM-FORT,INNOVATIVE, HAVE A BEAU-TIFUL ATHMOSFERE DESIGNED FOR AN IDEAL COMBINATION-SHOWING A PERFECT SYNERGY WITH YOUR STYLE.