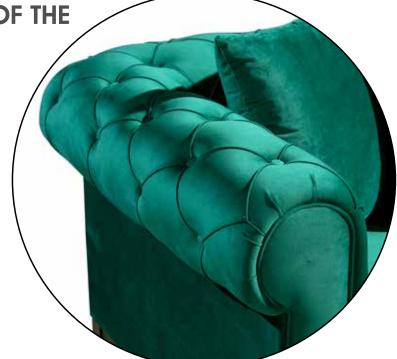

3 Seater G-W: 2300 Y-H: 750 D-D: 950 Armchair G-W: 790 Y-H: 980 D-D: 740

KARINA LIVING SET, THE UNMISTAKABLE JEWEL OF YOUR HOUSE .TREND SET-TER WITH ITS LOOK AND FABRICS;IS OFFERING YOUR HOME A VERY DIFFERENT VIEW.