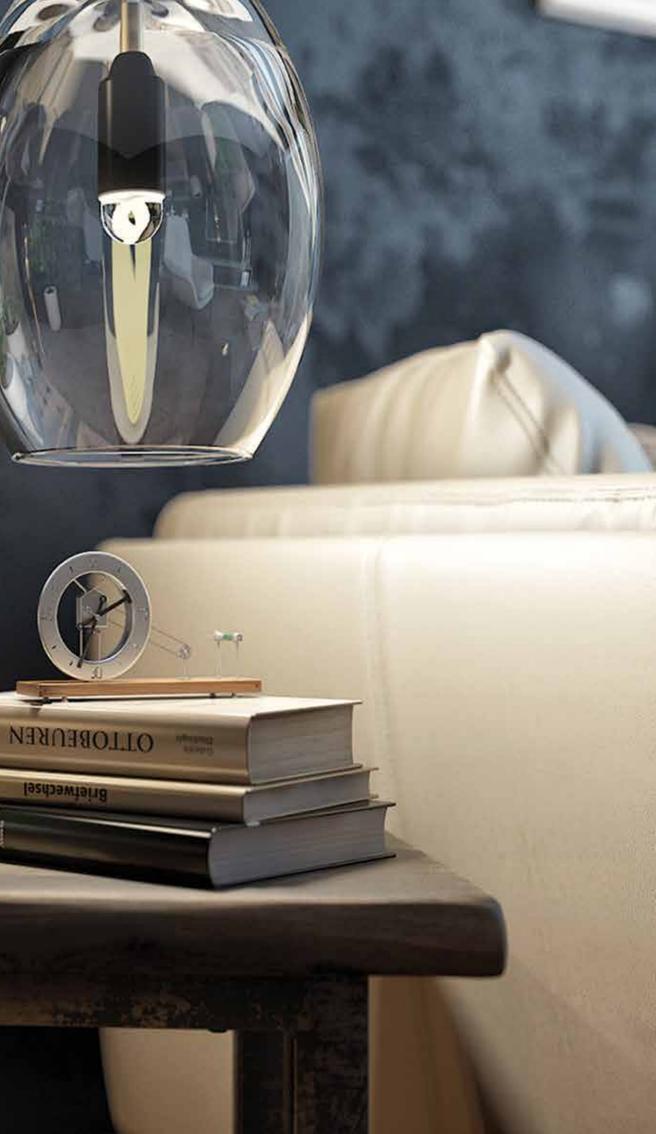

**3 Seater** 

 G-W: 2300
 Y-H: 800
 D-D: 920

 **Armchair** 

 G-W: 670
 Y-H: 900
 D-D: 730

THE BEAUTY SOURCE OF YOUR HOME... PRESTIJ LIVING SET. UNIQUE COMFORT, TREND SETTER BUT NEVER GIV-ING UP YOUR STYLE AND DECORATIONS