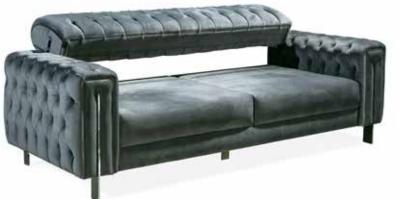

YOUR HOME IS THE ONLY **PLACE THAT REFLECTS** ALL THE GOOD VIBES AND MAKES YOU HAPPY. FLORENZA LIVING SET IS HERE TO SET YOUR STYLE IN EVERY PART OF YOUR CRIB.

3 Seater G-W: 2300 Y-H: 850 D-D: 920 Armchair G-W: 810 Y-H: 960 D-D: 770