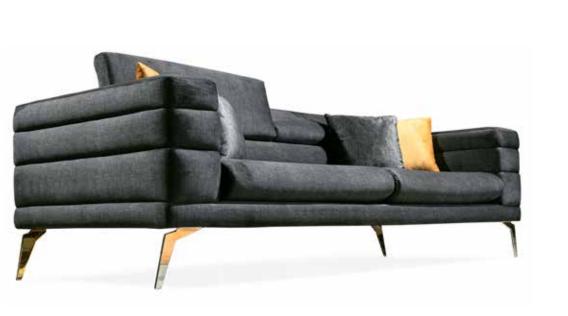

YOUR HOME IS THE ONLY **PLACE THAT REFLECTS** ALL THE GOOD VIBES AND MAKES YOU HAPPY. FLORENZA LIVING SET IS HERE TO SET YOUR STYLE IN EVERY PART OF YOUR CRIB.

3 Seater G-W: 2300 Y-H: 850 D-D: 920 Armchair G-W: 810 Y-H: 960 D-D: 770