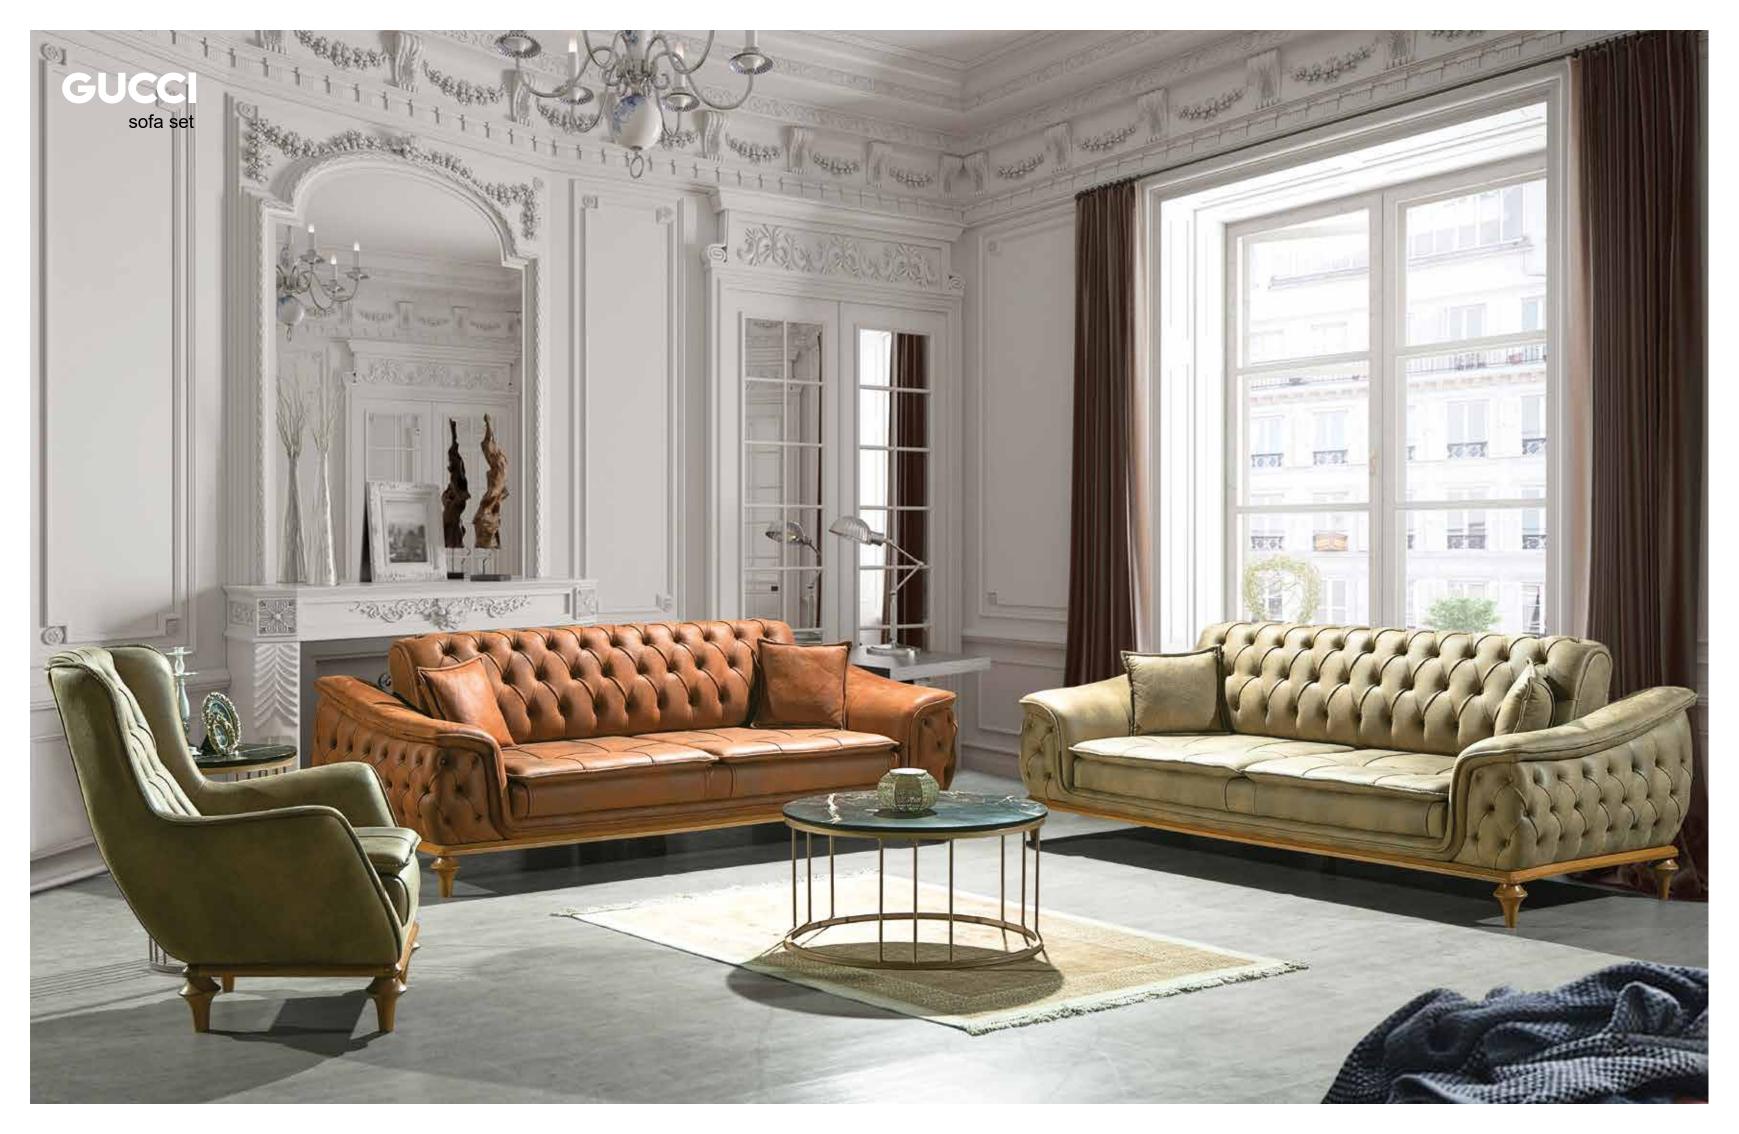

**3 Seater** G-W : 2400 Y-H : 800 D-D : 990 **Armchair** 

G-W : 920 Y-H : 950 D-D : 700

YOUR HOME IS THE ONLY PLACE THAT REFLECTS ALL THE GOOD VIBES AND MAKES YOU HAPPY. GUCCI LIVING SET IS HERE TO SET YOUR STYLE IN EVERY PART OF YOUR CRIB.

YOUR HOME IS THE ONLY PLACE THAT REFLECTS ALL THE GOOD VIBES AND MAKES YOU HAPPY. GUCCI LIVING SET IS HERE TO SET YOUR STYLE IN EVERY PART OF YOUR CRIB.

**3 Seater** G-W : 2400 Y-H : 800 D-D : 990 **Armchair** 