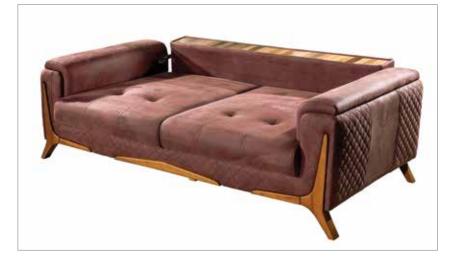

YOUR HOME IS THE ONLY **PLACE THAT REFLECTS** ALL THE GOOD VIBES AND MAKES YOU HAPPY. FLORENZA LIVING SET IS HERE TO SET YOUR STYLE IN EVERY PART OF YOUR CRIB.

3 Seater G-W: 2300 Y-H: 850 D-D: 920 Armchair G-W: 810 Y-H: 960 D-D: 770