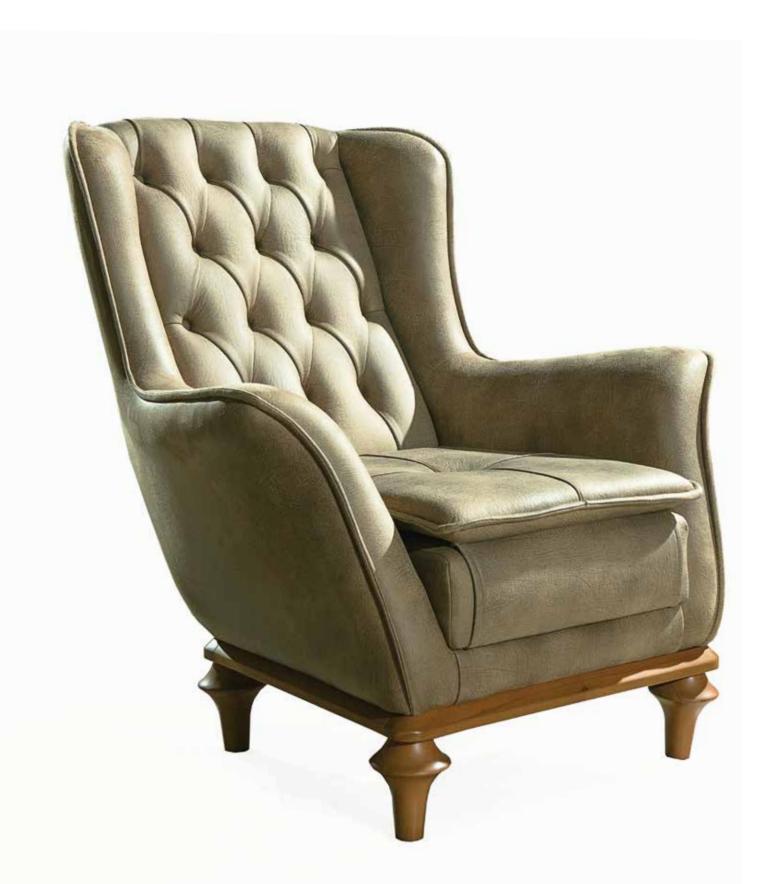

YOUR HOME IS THE ONLY **PLACE THAT REFLECTS** ALL THE GOOD VIBES AND MAKES YOU HAPPY. FLORENZA LIVING SET IS HERE TO SET YOUR STYLE IN EVERY PART OF YOUR CRIB.

3 Seater G-W: 2300 Y-H: 850 D-D: 920 Armchair G-W: 810 Y-H: 960 D-D: 770