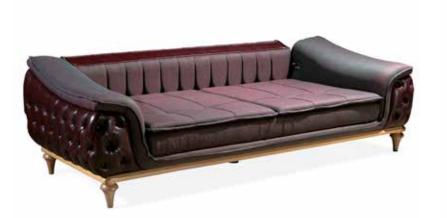

**3 Seater** G-W : 2400 Y-H : 800 D-D : 990 **Armchair** 

G-W : 920 Y-H : 950 D-D : 700

YOUR HOME IS THE ONLY PLACE THAT REFLECTS ALL THE GOOD VIBES AND MAKES YOU HAPPY. GUCCI LIVING SET IS HERE TO SET YOUR STYLE IN EVERY PART OF YOUR CRIB.

YOUR HOME IS THE ONLY PLACE THAT REFLECTS ALL THE GOOD VIBES AND MAKES YOU HAPPY. GUCCI LIVING SET IS HERE TO SET YOUR STYLE IN EVERY PART OF YOUR CRIB.

**3 Seater** G-W : 2400 Y-H : 800 D-D : 990 **Armchair** 