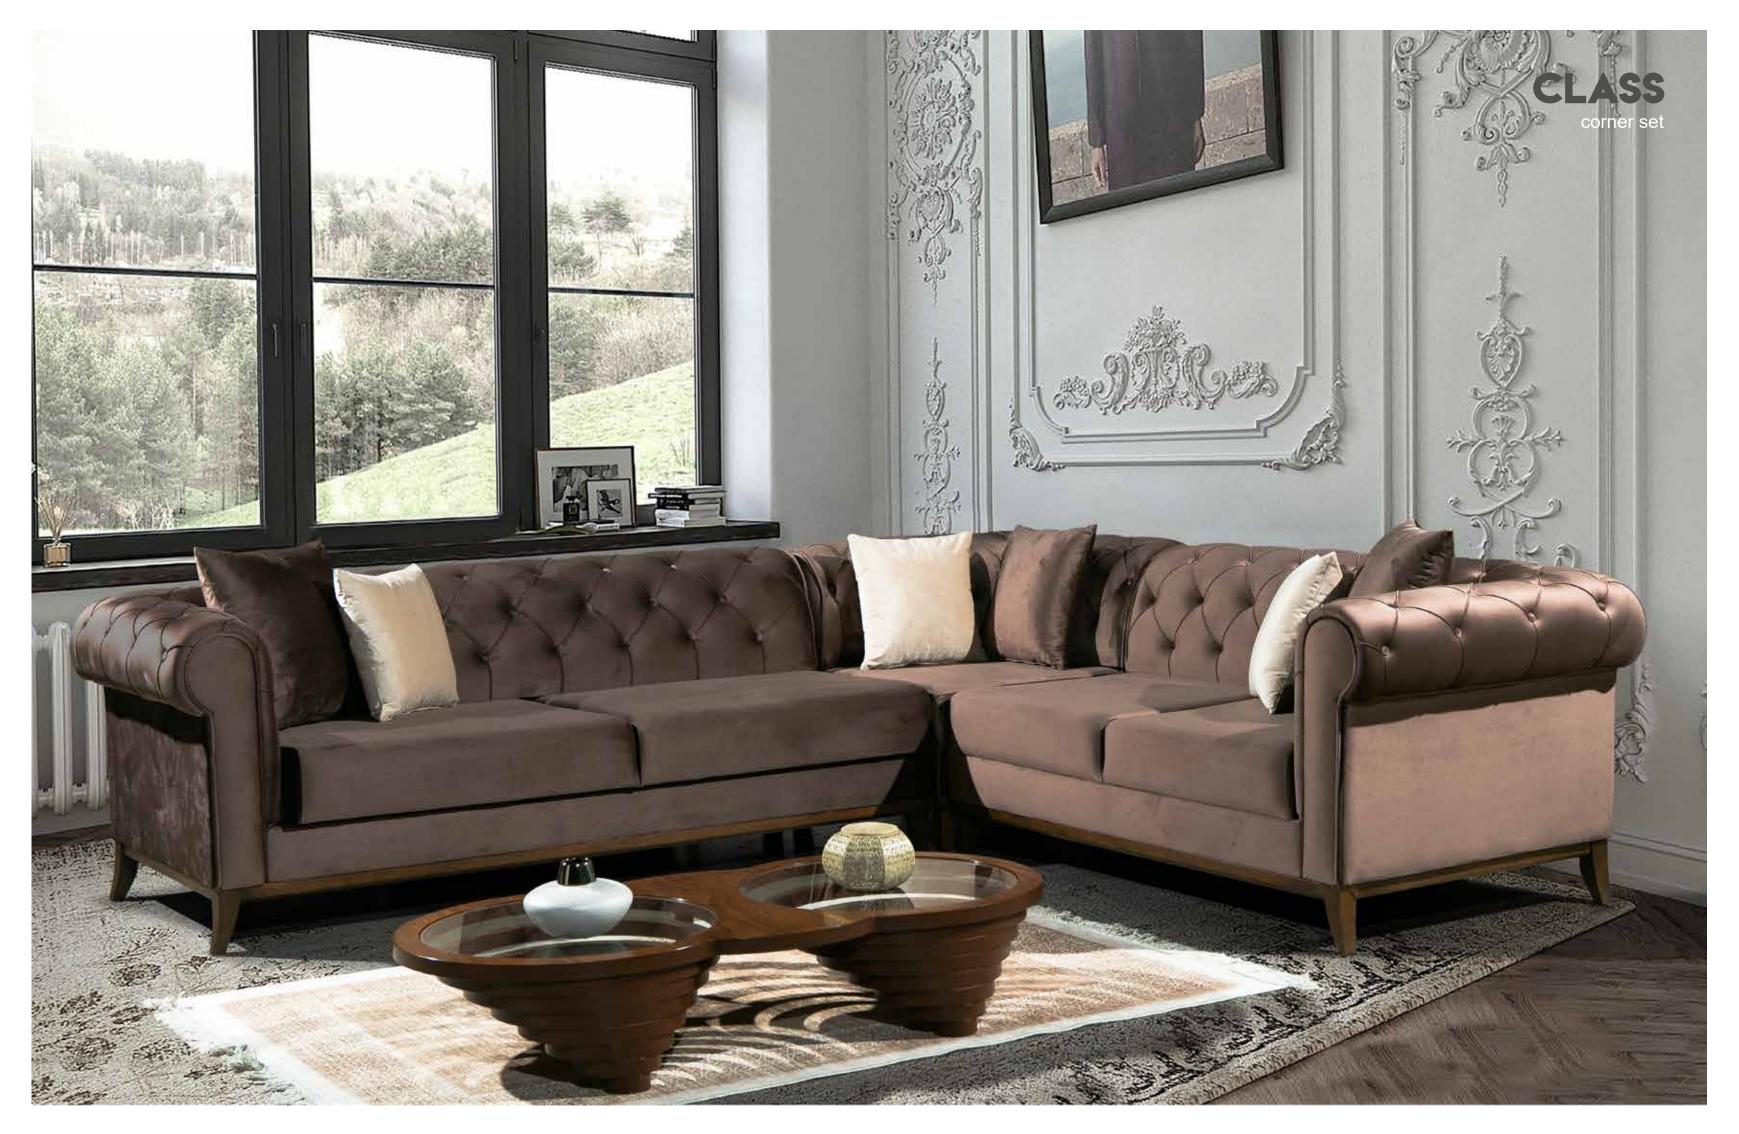

**3 Seater** G-W : 2400 Y-H : 900 D-D : 930 **Armchair** G-W : 880 Y-H : 1010 D-D : 720

**CLASS LIVING SET INSPIRES YOU** WITH ITS MODERN DESIGN, IT'S **GETTING YOUR HOME ENLIGHT-**ED WITH THE SOFT TOUCH OF THE FABRIC TEXTURE.