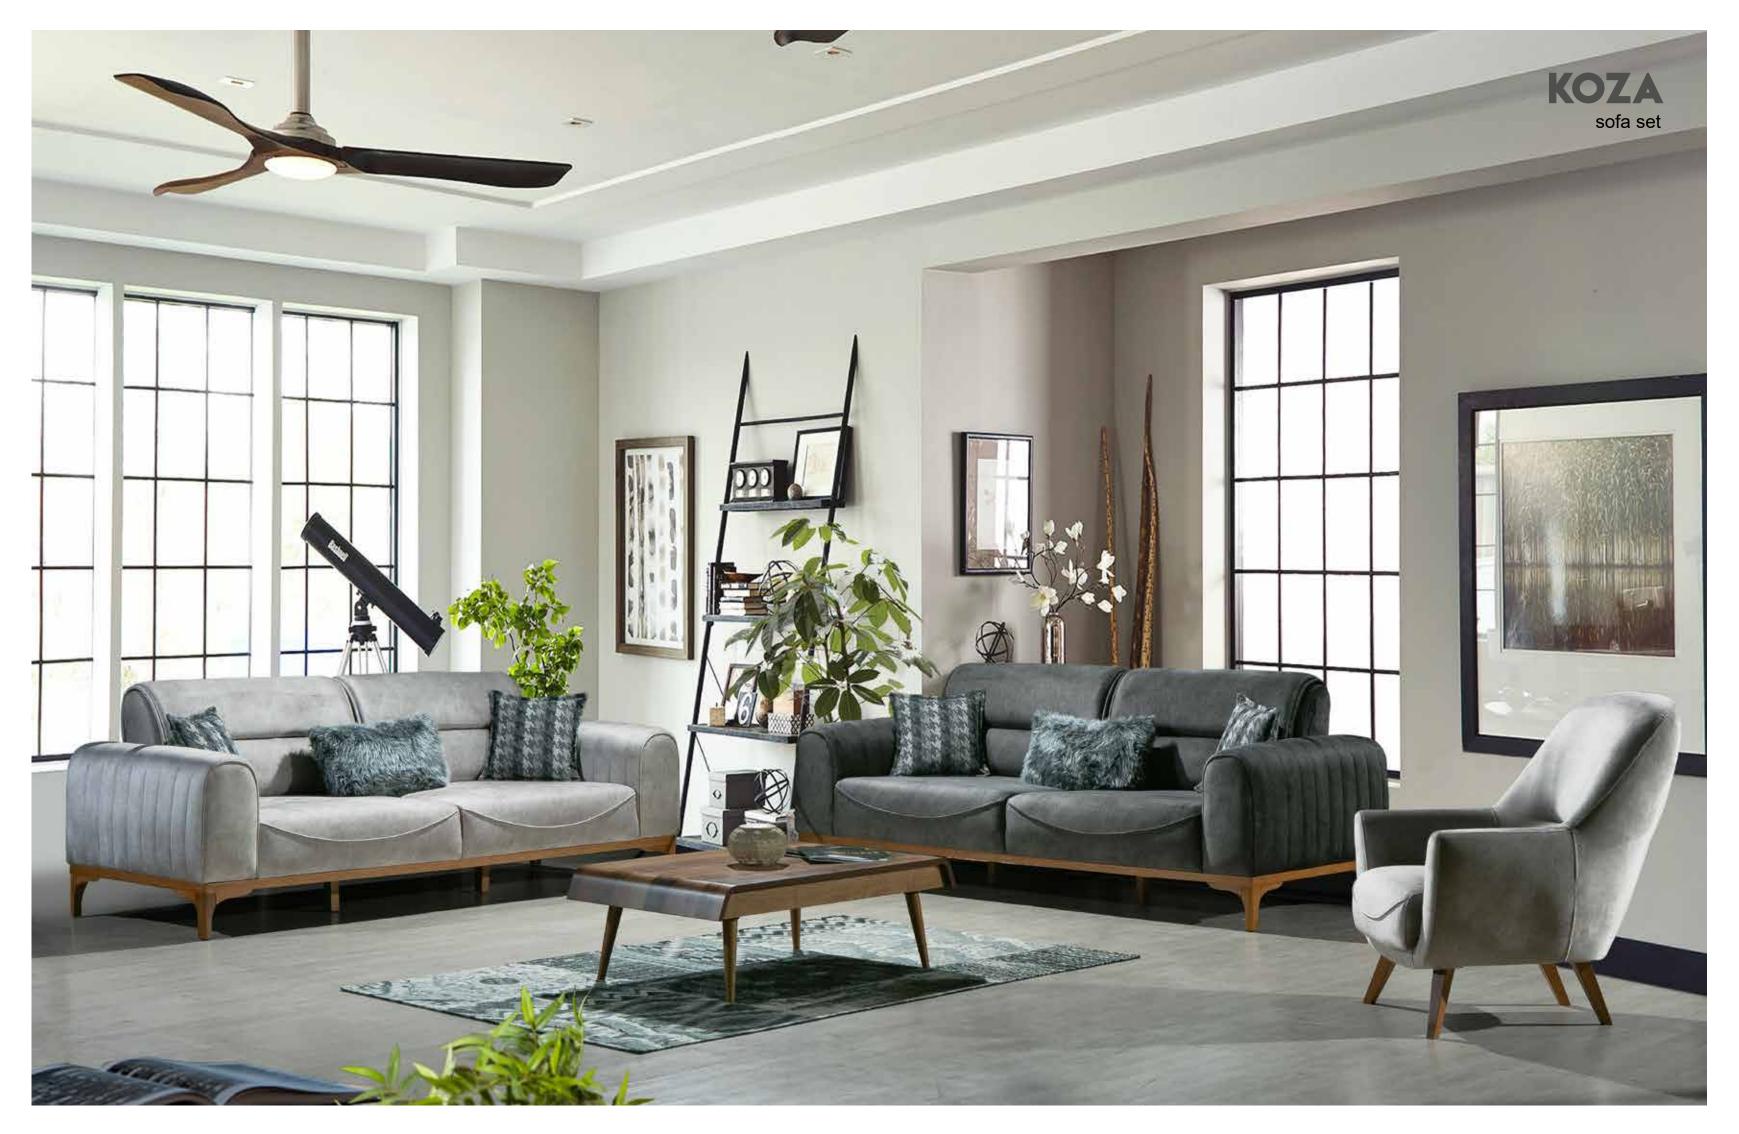

> 3 Seater G-W: 2400 Y-H: 680 D-D: 970 Armchair G-W: 800 Y-H: 950 D-D: 780

WITH THE KNOWLEDGE OF EVERY DETAIL KOZA LIVING SET, IS INVITING YOU TO A EFFECTIVE WORLD WITH **ITS DIFFERENT LINES!** 

3 Seater G-W: 2200 Y-H: 870 D-D: 930 Armchair G-W: 800 Y-H: 890 D-D: 640