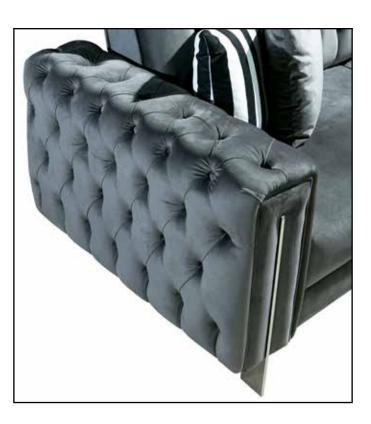

YOUR HOME IS THE ONLY **PLACE THAT REFLECTS** ALL THE GOOD VIBES AND MAKES YOU HAPPY. FLORENZA LIVING SET IS HERE TO SET YOUR STYLE IN EVERY PART OF YOUR CRIB.

3 Seater G-W: 2300 Y-H: 850 D-D: 920 Armchair G-W: 810 Y-H: 960 D-D: 770