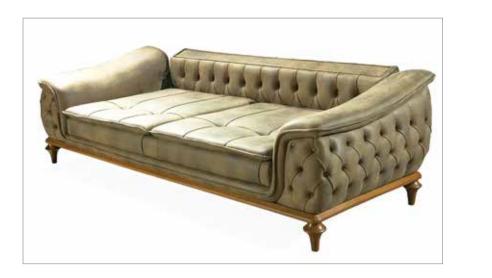

**3 Seater** G-W : 2400 Y-H : 800 D-D : 990 **Armchair** 

G-W : 920 Y-H : 950 D-D : 700

YOUR HOME IS THE ONLY PLACE THAT REFLECTS ALL THE GOOD VIBES AND MAKES YOU HAPPY. GUCCI LIVING SET IS HERE TO SET YOUR STYLE IN EVERY PART OF YOUR CRIB.

YOUR HOME IS THE ONLY PLACE THAT REFLECTS ALL THE GOOD VIBES AND MAKES YOU HAPPY. GUCCI LIVING SET IS HERE TO SET YOUR STYLE IN EVERY PART OF YOUR CRIB.

**3 Seater** G-W : 2400 Y-H : 800 D-D : 990 **Armchair** 