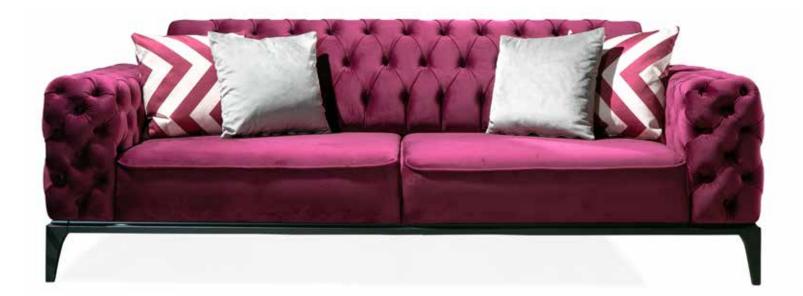

**ARMCHair** G-W : 920 Y-H : 950 D-D : 700

CAPRI LIVING SET INSPIRES YOU WITH ITS MODERN DESIGN,IT'S GETTING YOUR HOME ENLIGHT-ED WITH THE SOFT TOUCH OF THE FABRIC TEXTURE.

**3 Seater** 

 G-W: 2250
 Y-H: 780
 D-D: 930

 Armchair

 G-W: 800
 Y-H: 930
 D-D: 750

COMFORTABLE AND AESTHET-IC...MOST WANTED ,COM-FORT,INNOVATIVE, HAVE A BEAU-TIFUL ATHMOSFERE DESIGNED FOR AN IDEAL COMBINATION-SHOWING A PERFECT SYNERGY WITH YOUR STYLE.