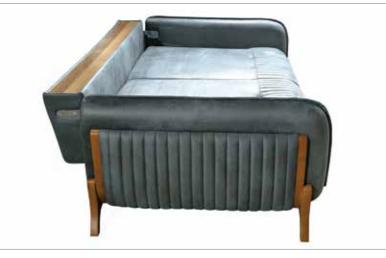

> 3 Seater G-W: 2400 Y-H: 680 D-D: 970 Armchair G-W: 800 Y-H: 950 D-D: 780

WITH THE KNOWLEDGE OF EVERY DETAIL KOZA LIVING SET, IS INVITING YOU TO A EFFECTIVE WORLD WITH **ITS DIFFERENT LINES!** 

3 Seater G-W: 2200 Y-H: 870 D-D: 930 Armchair G-W: 800 Y-H: 890 D-D: 640