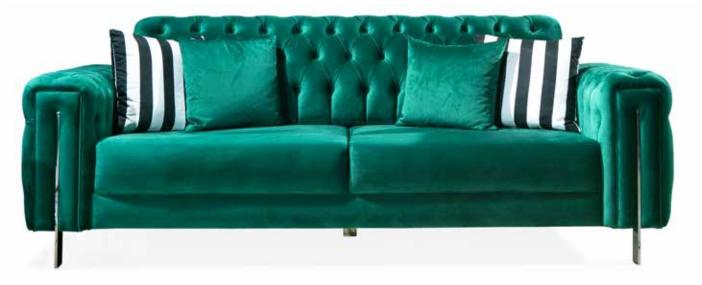

YOUR HOME IS THE ONLY **PLACE THAT REFLECTS** ALL THE GOOD VIBES AND MAKES YOU HAPPY. FLORENZA LIVING SET IS HERE TO SET YOUR STYLE IN EVERY PART OF YOUR CRIB.

3 Seater G-W: 2300 Y-H: 850 D-D: 920 Armchair G-W: 810 Y-H: 960 D-D: 770