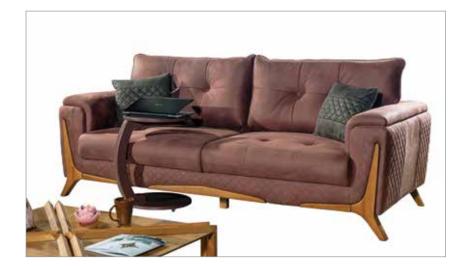

YOUR HOME IS THE ONLY **PLACE THAT REFLECTS** ALL THE GOOD VIBES AND MAKES YOU HAPPY. FLORENZA LIVING SET IS HERE TO SET YOUR STYLE IN EVERY PART OF YOUR CRIB.

3 Seater G-W: 2300 Y-H: 850 D-D: 920 Armchair G-W: 810 Y-H: 960 D-D: 770