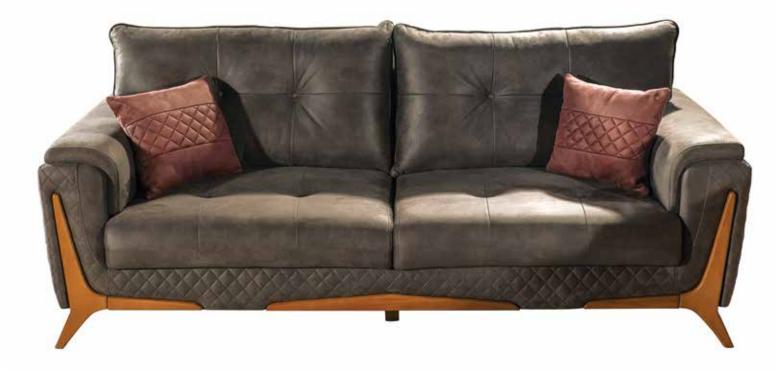

**3 Seater** 

 G-W: 2300
 Y-H: 800
 D-D: 920

 **Armchair** 

 G-W: 670
 Y-H: 900
 D-D: 730

THE BEAUTY SOURCE OF YOUR HOME... PRESTIJ LIVING SET. UNIQUE COMFORT, TREND SETTER BUT NEVER GIV-ING UP YOUR STYLE AND DECORATIONS