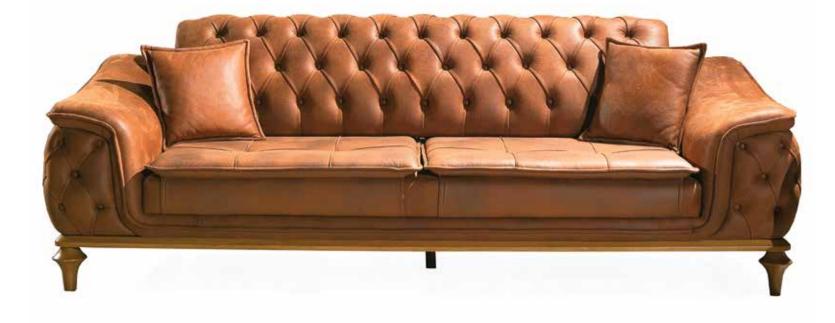

**3 Seater** G-W : 2400 Y-H : 800 D-D : 990 **Armchair** 

G-W : 920 Y-H : 950 D-D : 700

YOUR HOME IS THE ONLY PLACE THAT REFLECTS ALL THE GOOD VIBES AND MAKES YOU HAPPY. GUCCI LIVING SET IS HERE TO SET YOUR STYLE IN EVERY PART OF YOUR CRIB.

YOUR HOME IS THE ONLY PLACE THAT REFLECTS ALL THE GOOD VIBES AND MAKES YOU HAPPY. GUCCI LIVING SET IS HERE TO SET YOUR STYLE IN EVERY PART OF YOUR CRIB.

**3 Seater** G-W : 2400 Y-H : 800 D-D : 990 **Armchair** 