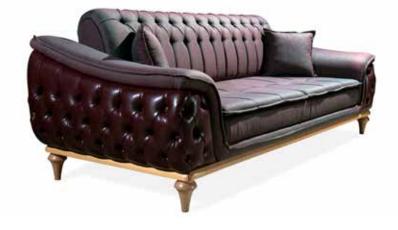

YOUR HOME IS THE ONLY **PLACE THAT REFLECTS** ALL THE GOOD VIBES AND MAKES YOU HAPPY. FLORENZA LIVING SET IS HERE TO SET YOUR STYLE IN EVERY PART OF YOUR CRIB.

3 Seater G-W: 2300 Y-H: 850 D-D: 920 Armchair G-W: 810 Y-H: 960 D-D: 770