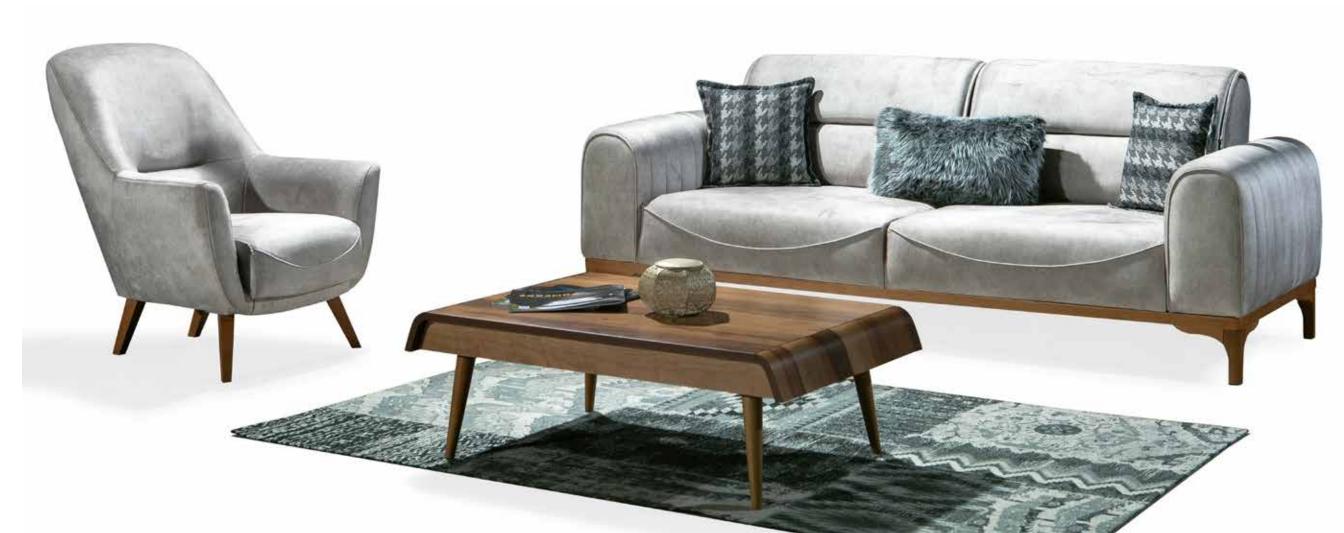

YOUR HOME IS THE ONLY **PLACE THAT REFLECTS** ALL THE GOOD VIBES AND MAKES YOU HAPPY. FLORENZA LIVING SET IS HERE TO SET YOUR STYLE IN EVERY PART OF YOUR CRIB.

3 Seater G-W: 2300 Y-H: 850 D-D: 920 Armchair G-W: 810 Y-H: 960 D-D: 770