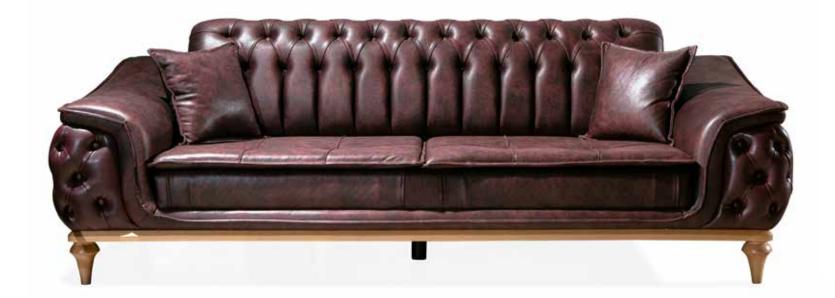

YOUR HOME IS THE ONLY **PLACE THAT REFLECTS** ALL THE GOOD VIBES AND MAKES YOU HAPPY. FLORENZA LIVING SET IS HERE TO SET YOUR STYLE IN EVERY PART OF YOUR CRIB.

3 Seater G-W: 2300 Y-H: 850 D-D: 920 Armchair G-W: 810 Y-H: 960 D-D: 770