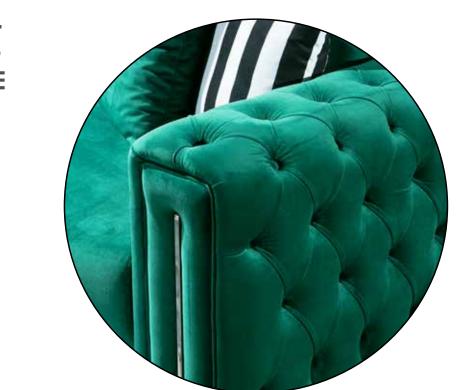

YOUR HOME IS THE ONLY **PLACE THAT REFLECTS** ALL THE GOOD VIBES AND MAKES YOU HAPPY. FLORENZA LIVING SET IS HERE TO SET YOUR STYLE IN EVERY PART OF YOUR CRIB.

3 Seater G-W: 2300 Y-H: 850 D-D: 920 Armchair G-W: 810 Y-H: 960 D-D: 770