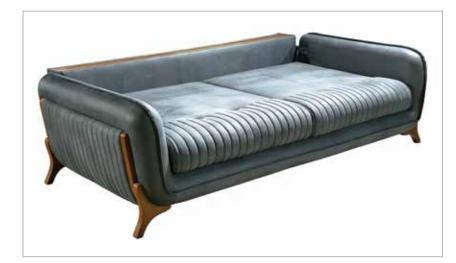

3 Seater G-W: 2300 Y-H: 750 D-D: 950 Armchair G-W: 790 Y-H: 980 D-D: 740

KARINA LIVING SET, THE UNMISTAKABLE JEWEL OF YOUR HOUSE .TREND SET-TER WITH ITS LOOK AND FABRICS;IS OFFERING YOUR HOME A VERY DIFFERENT VIEW.

**3 Seater** 

 G-W: 2300
 Y-H: 800
 D-D: 920

 **Armchair** 

 G-W: 670
 Y-H: 900
 D-D: 730

THE BEAUTY SOURCE OF YOUR HOME... PRESTIJ LIVING SET. UNIQUE COMFORT, TREND SETTER BUT NEVER GIV-ING UP YOUR STYLE AND DECORATIONS