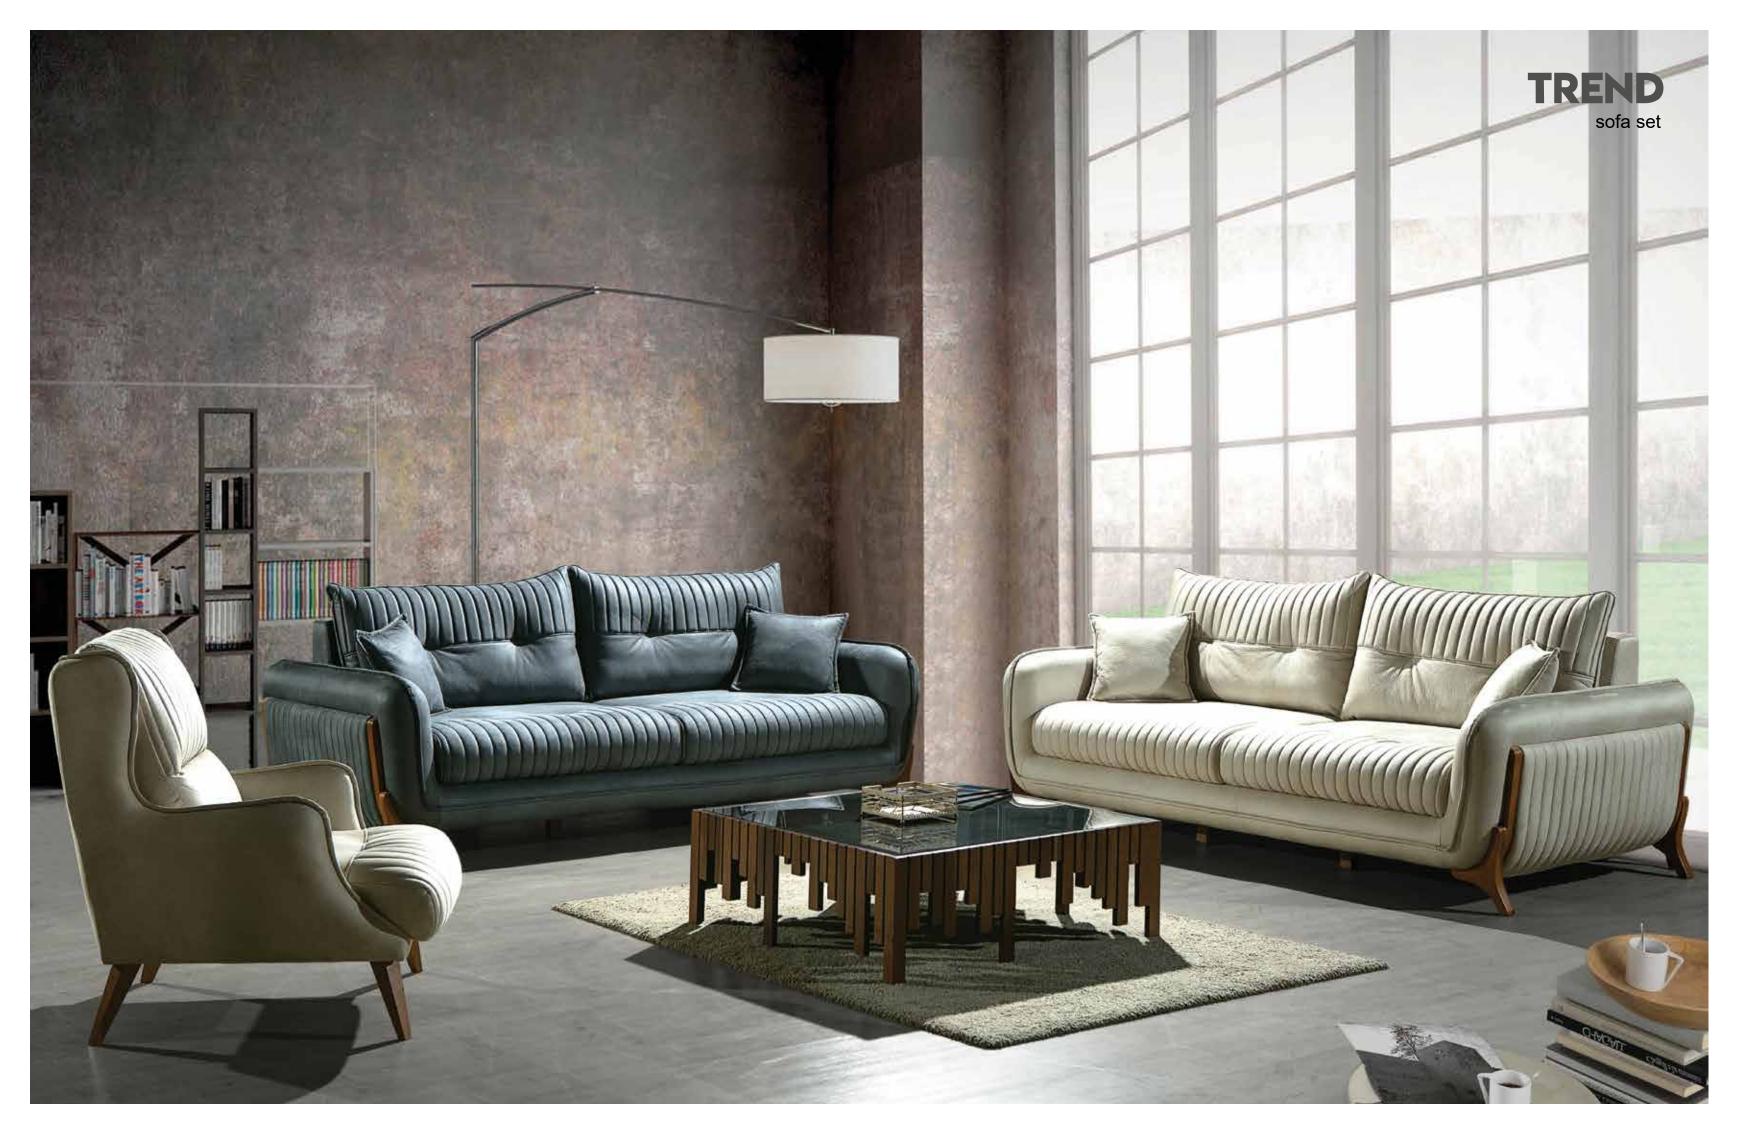

3 Seater G-W: 2300 Y-H: 750 D-D: 950 Armchair G-W: 790 Y-H: 980 D-D: 740

KARINA LIVING SET, THE UNMISTAKABLE JEWEL OF YOUR HOUSE .TREND SET-TER WITH ITS LOOK AND FABRICS;IS OFFERING YOUR HOME A VERY DIFFERENT VIEW.

**3 Seater** 

 G-W: 2300
 Y-H: 800
 D-D: 920

 **Armchair** 

 G-W: 670
 Y-H: 900
 D-D: 730

THE BEAUTY SOURCE OF YOUR HOME... PRESTIJ LIVING SET. UNIQUE COMFORT, TREND SETTER BUT NEVER GIV-ING UP YOUR STYLE AND DECORATIONS