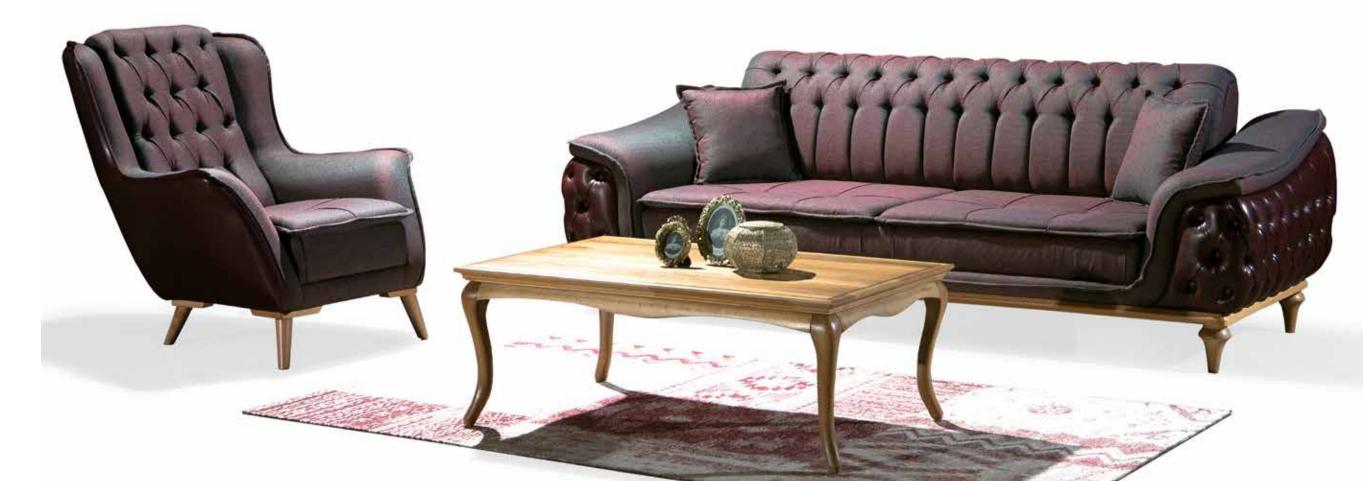

YOUR HOME IS THE ONLY **PLACE THAT REFLECTS** ALL THE GOOD VIBES AND MAKES YOU HAPPY. FLORENZA LIVING SET IS HERE TO SET YOUR STYLE IN EVERY PART OF YOUR CRIB.

3 Seater G-W: 2300 Y-H: 850 D-D: 920 Armchair G-W: 810 Y-H: 960 D-D: 770