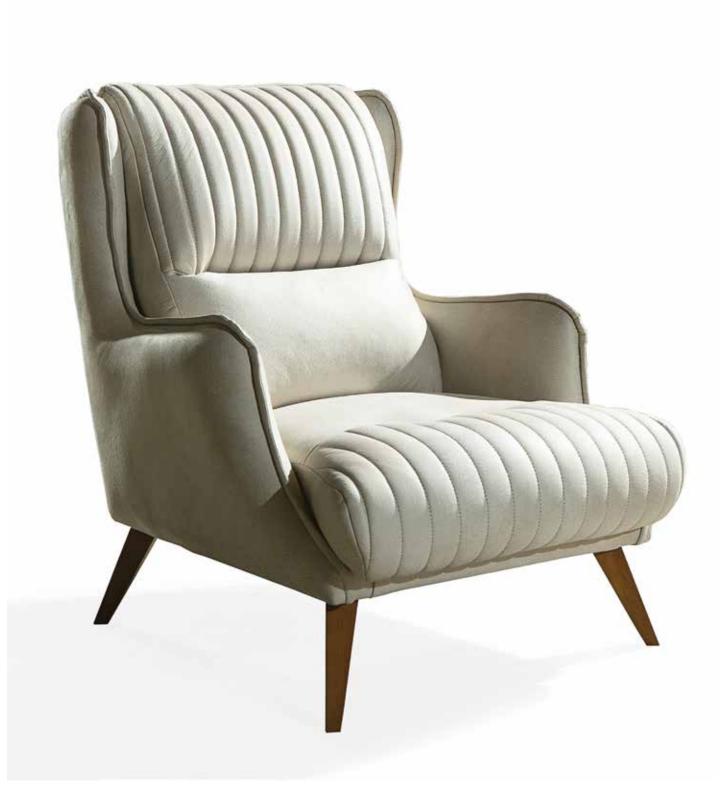

3 Seater G-W: 2300 Y-H: 750 D-D: 950 Armchair G-W: 790 Y-H: 980 D-D: 740

KARINA LIVING SET, THE UNMISTAKABLE JEWEL OF YOUR HOUSE .TREND SET-TER WITH ITS LOOK AND FABRICS;IS OFFERING YOUR HOME A VERY DIFFERENT VIEW.