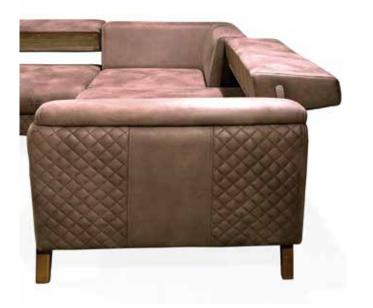

2 Seater G-W: 2300 Y-H: 680 D-D: 980

3 Seater G-W: 3180 Y-H: 680 D-D: 980

CREATING AN INSPIRATIONAL ATMOSPHERE IN YOUR HOME WITH AN ARTISTIC TOUCH.

G-W : 3000 / 2800 Y-H : 750 D-D : 950

HAVING A NATURAL BEAUTY IS THE MOST DIFFICULT BEAU-TY, IMPECCABLE IS REAL AND PERMANENT.

G-W : 3000 / 2600 Y-H : 900 D-D : 950

www.armesse.com.tr

Mahmudiye Mh. Ertuğrulgazi Cd. No : 111 İnegöl / Bursa / TÜRKİYE Tel : +90 224 712 00 90 Gsm : +90 549 712 00 90

ino@armesse.com.tr