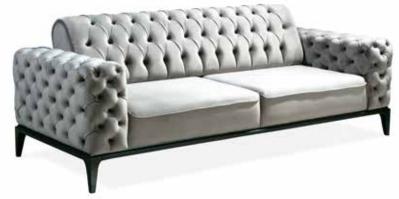

**ARMCHair** G-W : 920 Y-H : 950 D-D : 700

CAPRI LIVING SET INSPIRES YOU WITH ITS MODERN DESIGN,IT'S GETTING YOUR HOME ENLIGHT-ED WITH THE SOFT TOUCH OF THE FABRIC TEXTURE.

**3 Seater** 

 G-W: 2250
 Y-H: 780
 D-D: 930

 Armchair

 G-W: 800
 Y-H: 930
 D-D: 750

COMFORTABLE AND AESTHET-IC...MOST WANTED ,COM-FORT,INNOVATIVE, HAVE A BEAU-TIFUL ATHMOSFERE DESIGNED FOR AN IDEAL COMBINATION-SHOWING A PERFECT SYNERGY WITH YOUR STYLE.