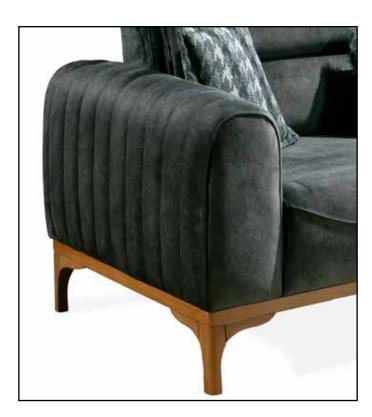

YOUR HOME IS THE ONLY **PLACE THAT REFLECTS** ALL THE GOOD VIBES AND MAKES YOU HAPPY. FLORENZA LIVING SET IS HERE TO SET YOUR STYLE IN EVERY PART OF YOUR CRIB.

3 Seater G-W: 2300 Y-H: 850 D-D: 920 Armchair G-W: 810 Y-H: 960 D-D: 770