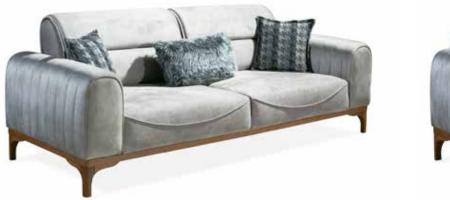

> 3 Seater G-W: 2400 Y-H: 680 D-D: 970 Armchair G-W: 800 Y-H: 950 D-D: 780

WITH THE KNOWLEDGE OF EVERY DETAIL KOZA LIVING SET, IS INVITING YOU TO A EFFECTIVE WORLD WITH **ITS DIFFERENT LINES!** 

3 Seater G-W: 2200 Y-H: 870 D-D: 930 Armchair G-W: 800 Y-H: 890 D-D: 640