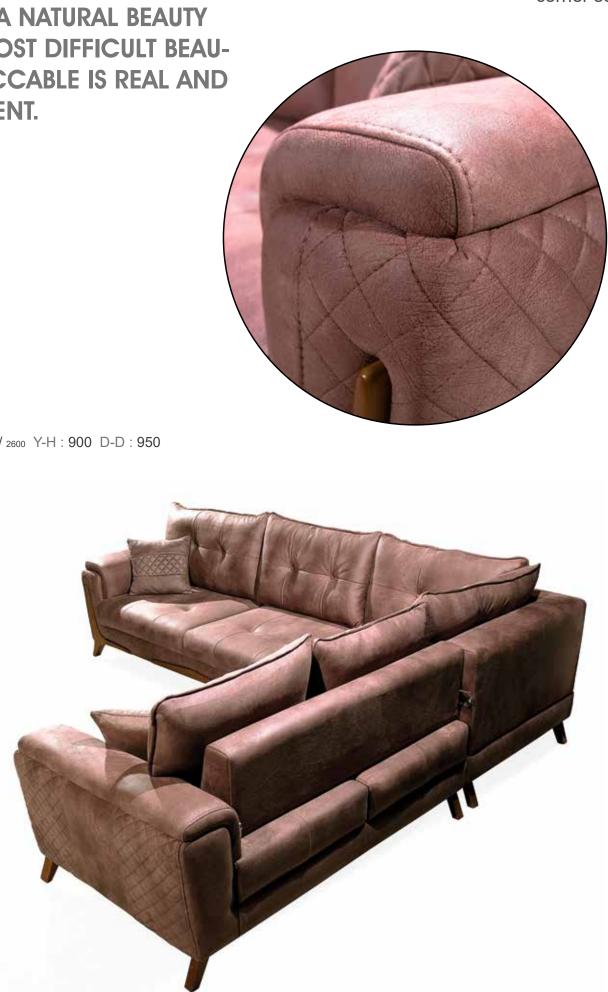

2 Seater G-W: 2300 Y-H: 680 D-D: 980

3 Seater G-W: 3180 Y-H: 680 D-D: 980

CREATING AN INSPIRATIONAL ATMOSPHERE IN YOUR HOME WITH AN ARTISTIC TOUCH.

G-W : 3000 / 2800 Y-H : 750 D-D : 950

HAVING A NATURAL BEAUTY IS THE MOST DIFFICULT BEAU-TY, IMPECCABLE IS REAL AND PERMANENT.

G-W : 3000 / 2600 Y-H : 900 D-D : 950

www.armesse.com.tr

Mahmudiye Mh. Ertuğrulgazi Cd. No : 111 İnegöl / Bursa / TÜRKİYE Tel : +90 224 712 00 90 Gsm : +90 549 712 00 90

ino@armesse.com.tr