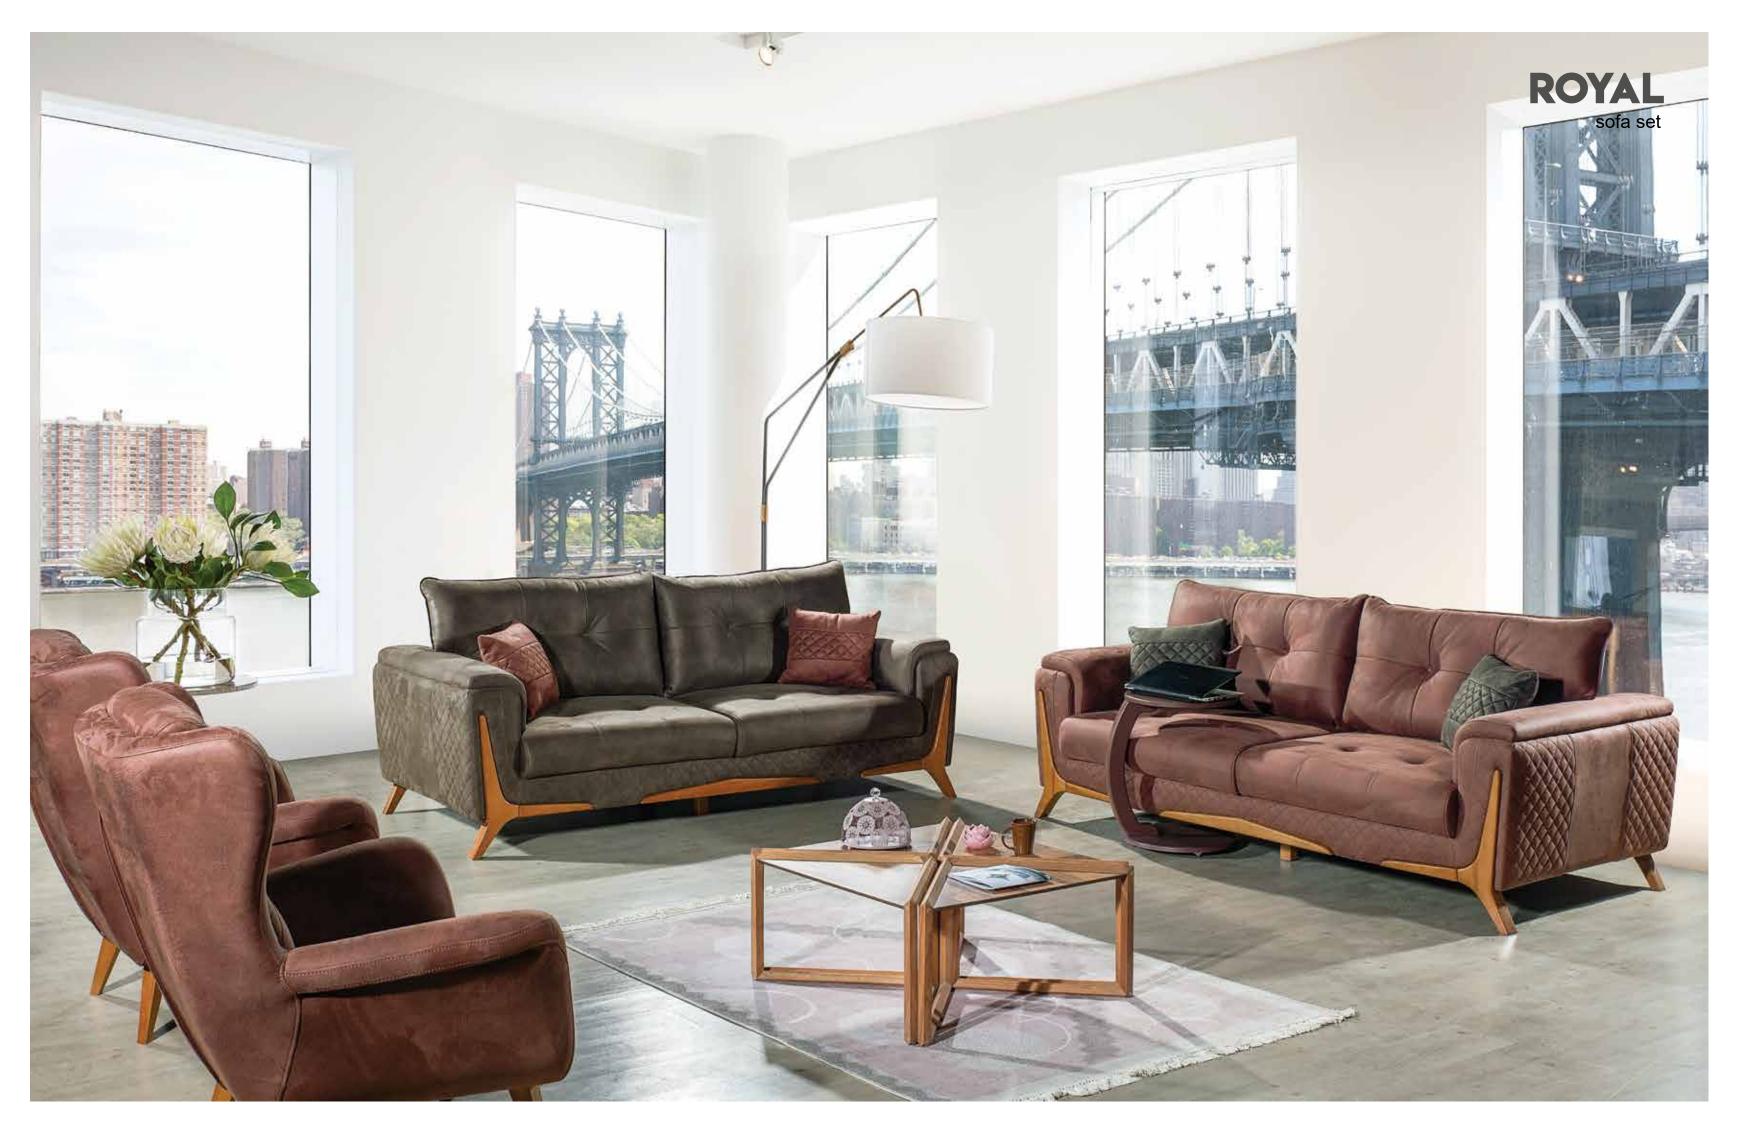

**3 Seater** 

 G-W: 2300
 Y-H: 800
 D-D: 920

 **Armchair** 

 G-W: 670
 Y-H: 900
 D-D: 730

THE BEAUTY SOURCE OF YOUR HOME... PRESTIJ LIVING SET. UNIQUE COMFORT, TREND SETTER BUT NEVER GIV-ING UP YOUR STYLE AND DECORATIONS