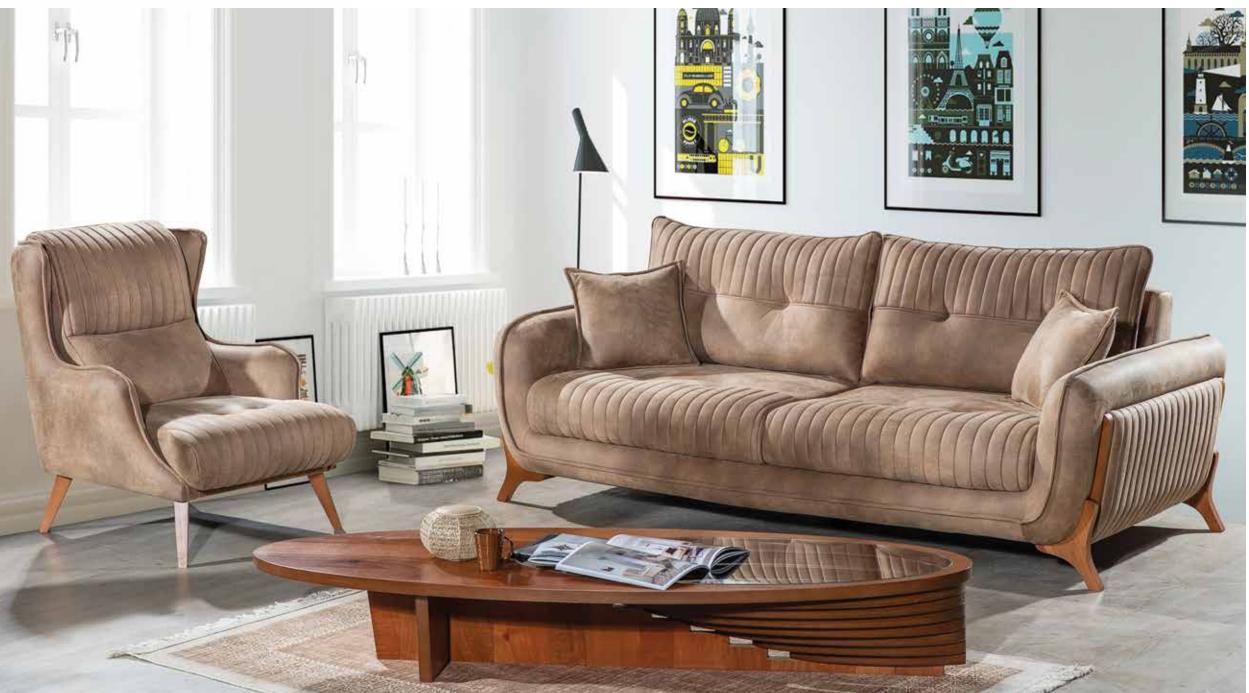

3 Seater G-W: 2300 Y-H: 750 D-D: 950 Armchair G-W: 790 Y-H: 980 D-D: 740

KARINA LIVING SET, THE UNMISTAKABLE JEWEL OF YOUR HOUSE .TREND SET-TER WITH ITS LOOK AND FABRICS;IS OFFERING YOUR HOME A VERY DIFFERENT VIEW.