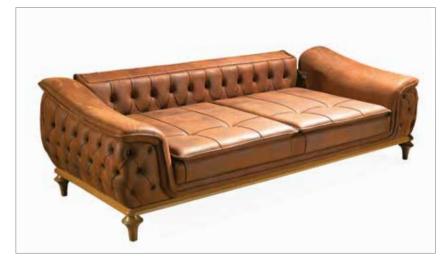

YOUR HOME IS THE ONLY **PLACE THAT REFLECTS** ALL THE GOOD VIBES AND MAKES YOU HAPPY. FLORENZA LIVING SET IS HERE TO SET YOUR STYLE IN EVERY PART OF YOUR CRIB.

3 Seater G-W: 2300 Y-H: 850 D-D: 920 Armchair G-W: 810 Y-H: 960 D-D: 770