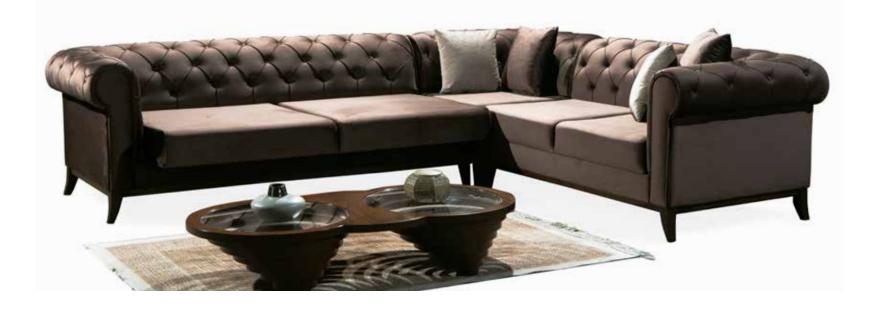

**3 Seater** G-W : 2400 Y-H : 900 D-D : 930 **Armchair** G-W : 880 Y-H : 1010 D-D : 720

**CLASS LIVING SET INSPIRES YOU** WITH ITS MODERN DESIGN, IT'S **GETTING YOUR HOME ENLIGHT-**ED WITH THE SOFT TOUCH OF THE FABRIC TEXTURE.