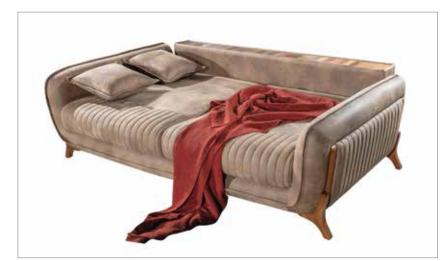

YOUR HOME IS THE ONLY **PLACE THAT REFLECTS** ALL THE GOOD VIBES AND MAKES YOU HAPPY. FLORENZA LIVING SET IS HERE TO SET YOUR STYLE IN EVERY PART OF YOUR CRIB.

3 Seater G-W: 2300 Y-H: 850 D-D: 920 Armchair G-W: 810 Y-H: 960 D-D: 770