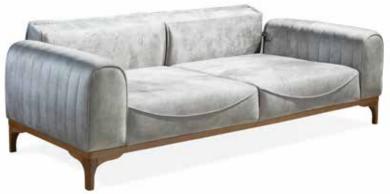

> 3 Seater G-W: 2400 Y-H: 680 D-D: 970 Armchair G-W: 800 Y-H: 950 D-D: 780

WITH THE KNOWLEDGE OF EVERY DETAIL KOZA LIVING SET, IS INVITING YOU TO A EFFECTIVE WORLD WITH **ITS DIFFERENT LINES!** 

3 Seater G-W: 2200 Y-H: 870 D-D: 930 Armchair G-W: 800 Y-H: 890 D-D: 640