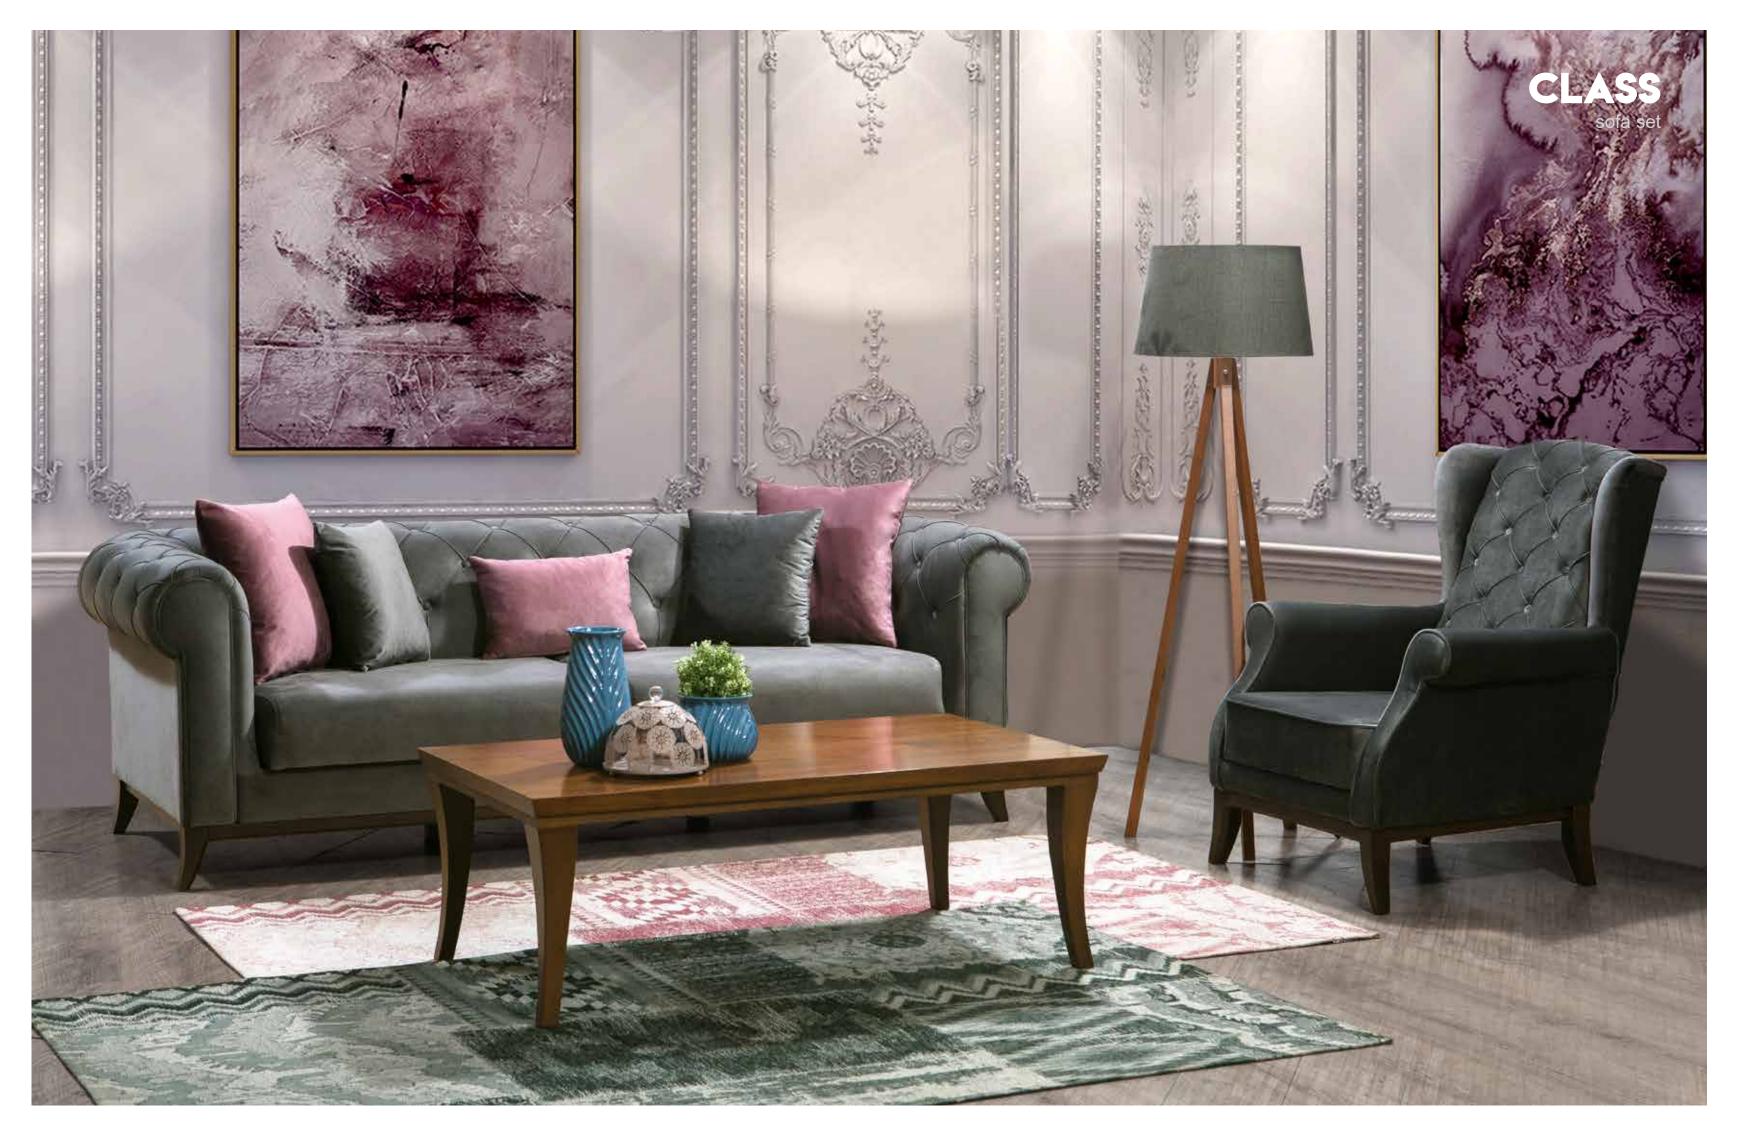

**3 Seater** G-W : 2400 Y-H : 900 D-D : 930 **Armchair** G-W : 880 Y-H : 1010 D-D : 720

**CLASS LIVING SET INSPIRES YOU** WITH ITS MODERN DESIGN, IT'S **GETTING YOUR HOME ENLIGHT-**ED WITH THE SOFT TOUCH OF THE FABRIC TEXTURE.