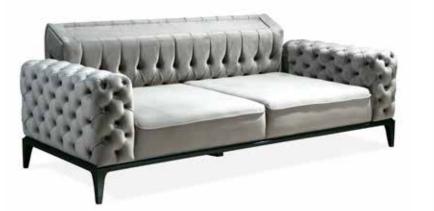

**ARMCHair** G-W : 920 Y-H : 950 D-D : 700

CAPRI LIVING SET INSPIRES YOU WITH ITS MODERN DESIGN,IT'S GETTING YOUR HOME ENLIGHT-ED WITH THE SOFT TOUCH OF THE FABRIC TEXTURE.

**3 Seater** 

 G-W: 2250
 Y-H: 780
 D-D: 930

 Armchair

 G-W: 800
 Y-H: 930
 D-D: 750

COMFORTABLE AND AESTHET-IC...MOST WANTED ,COM-FORT,INNOVATIVE, HAVE A BEAU-TIFUL ATHMOSFERE DESIGNED FOR AN IDEAL COMBINATION-SHOWING A PERFECT SYNERGY WITH YOUR STYLE.