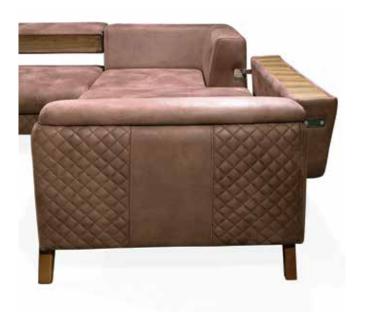

2 Seater G-W: 2300 Y-H: 680 D-D: 980

3 Seater G-W: 3180 Y-H: 680 D-D: 980

CREATING AN INSPIRATIONAL ATMOSPHERE IN YOUR HOME WITH AN ARTISTIC TOUCH.

G-W : 3000 / 2800 Y-H : 750 D-D : 950

HAVING A NATURAL BEAUTY IS THE MOST DIFFICULT BEAU-TY, IMPECCABLE IS REAL AND PERMANENT.

G-W : 3000 / 2600 Y-H : 900 D-D : 950

www.armesse.com.tr

Mahmudiye Mh. Ertuğrulgazi Cd. No : 111 İnegöl / Bursa / TÜRKİYE Tel : +90 224 712 00 90 Gsm : +90 549 712 00 90

ino@armesse.com.tr