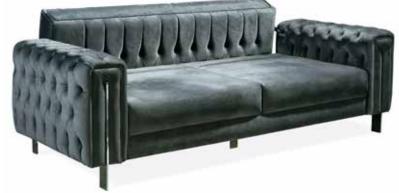

YOUR HOME IS THE ONLY **PLACE THAT REFLECTS** ALL THE GOOD VIBES AND MAKES YOU HAPPY. FLORENZA LIVING SET IS HERE TO SET YOUR STYLE IN EVERY PART OF YOUR CRIB.

3 Seater G-W: 2300 Y-H: 850 D-D: 920 Armchair G-W: 810 Y-H: 960 D-D: 770