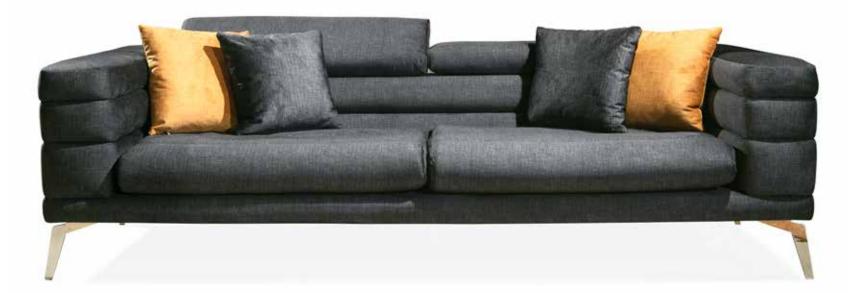

YOUR HOME IS THE ONLY **PLACE THAT REFLECTS** ALL THE GOOD VIBES AND MAKES YOU HAPPY. FLORENZA LIVING SET IS HERE TO SET YOUR STYLE IN EVERY PART OF YOUR CRIB.

3 Seater G-W: 2300 Y-H: 850 D-D: 920 Armchair G-W: 810 Y-H: 960 D-D: 770