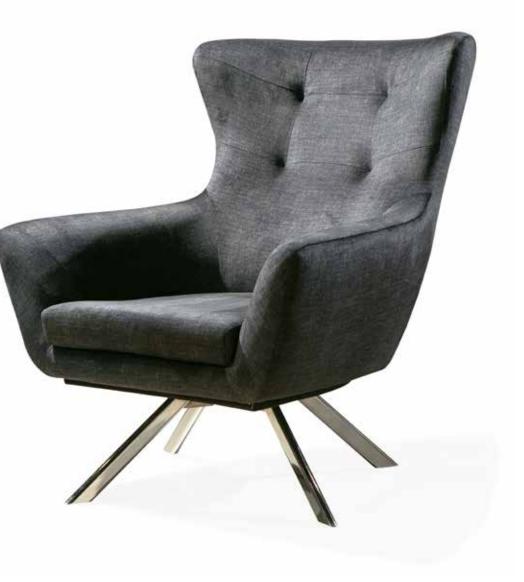

### AN ESTHETIC SENSE BEYOND YOUR DREAMS. INNOVATOR DETAILS AND UNIGUE DESIGNS.

**3 Seater** G-W : 2200 Y-H : 800 D-D : 1030 **Armchair** G-W : 850 Y-H : 900 D-D : 700

### DESIGN FOR YOUR COMFORT AND EYE PLEASURE. REDEFINING THE ESTHETIC AND EASE IN YOUR HOME.

**3 Seater** 

 G-W: 2200
 Y-H: 900
 D-D: 950

 Armchair

 G-W: 800
 Y-H: 900
 D-D: 750