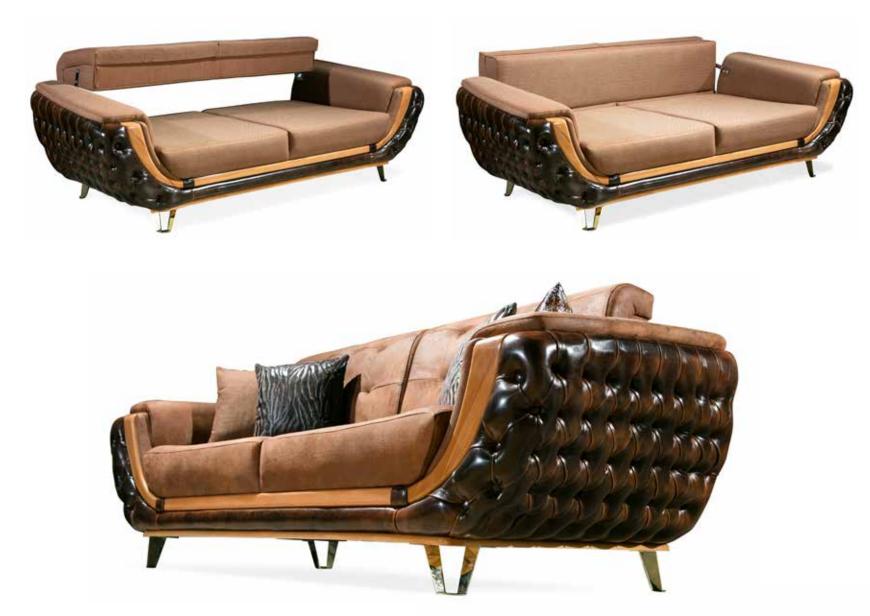

**3 Seater** 

 G-W: 2300
 Y-H: 800
 D-D: 920

 **Armchair** 

 G-W: 670
 Y-H: 900
 D-D: 730

THE BEAUTY SOURCE OF YOUR HOME... PRESTIJ LIVING SET. UNIQUE COMFORT, TREND SETTER BUT NEVER GIV-ING UP YOUR STYLE AND DECORATIONS