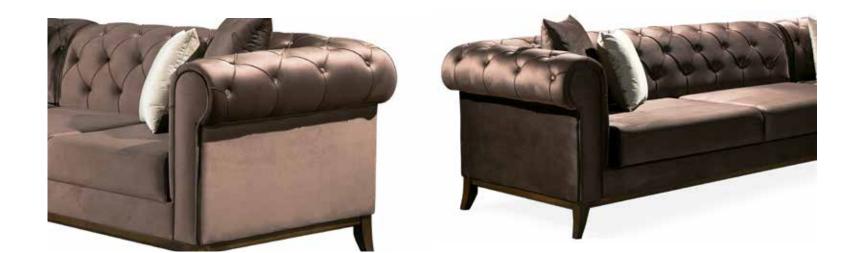

**3 Seater** G-W : 2400 Y-H : 900 D-D : 930 **Armchair** G-W : 880 Y-H : 1010 D-D : 720

**CLASS LIVING SET INSPIRES YOU** WITH ITS MODERN DESIGN, IT'S **GETTING YOUR HOME ENLIGHT-**ED WITH THE SOFT TOUCH OF THE FABRIC TEXTURE.