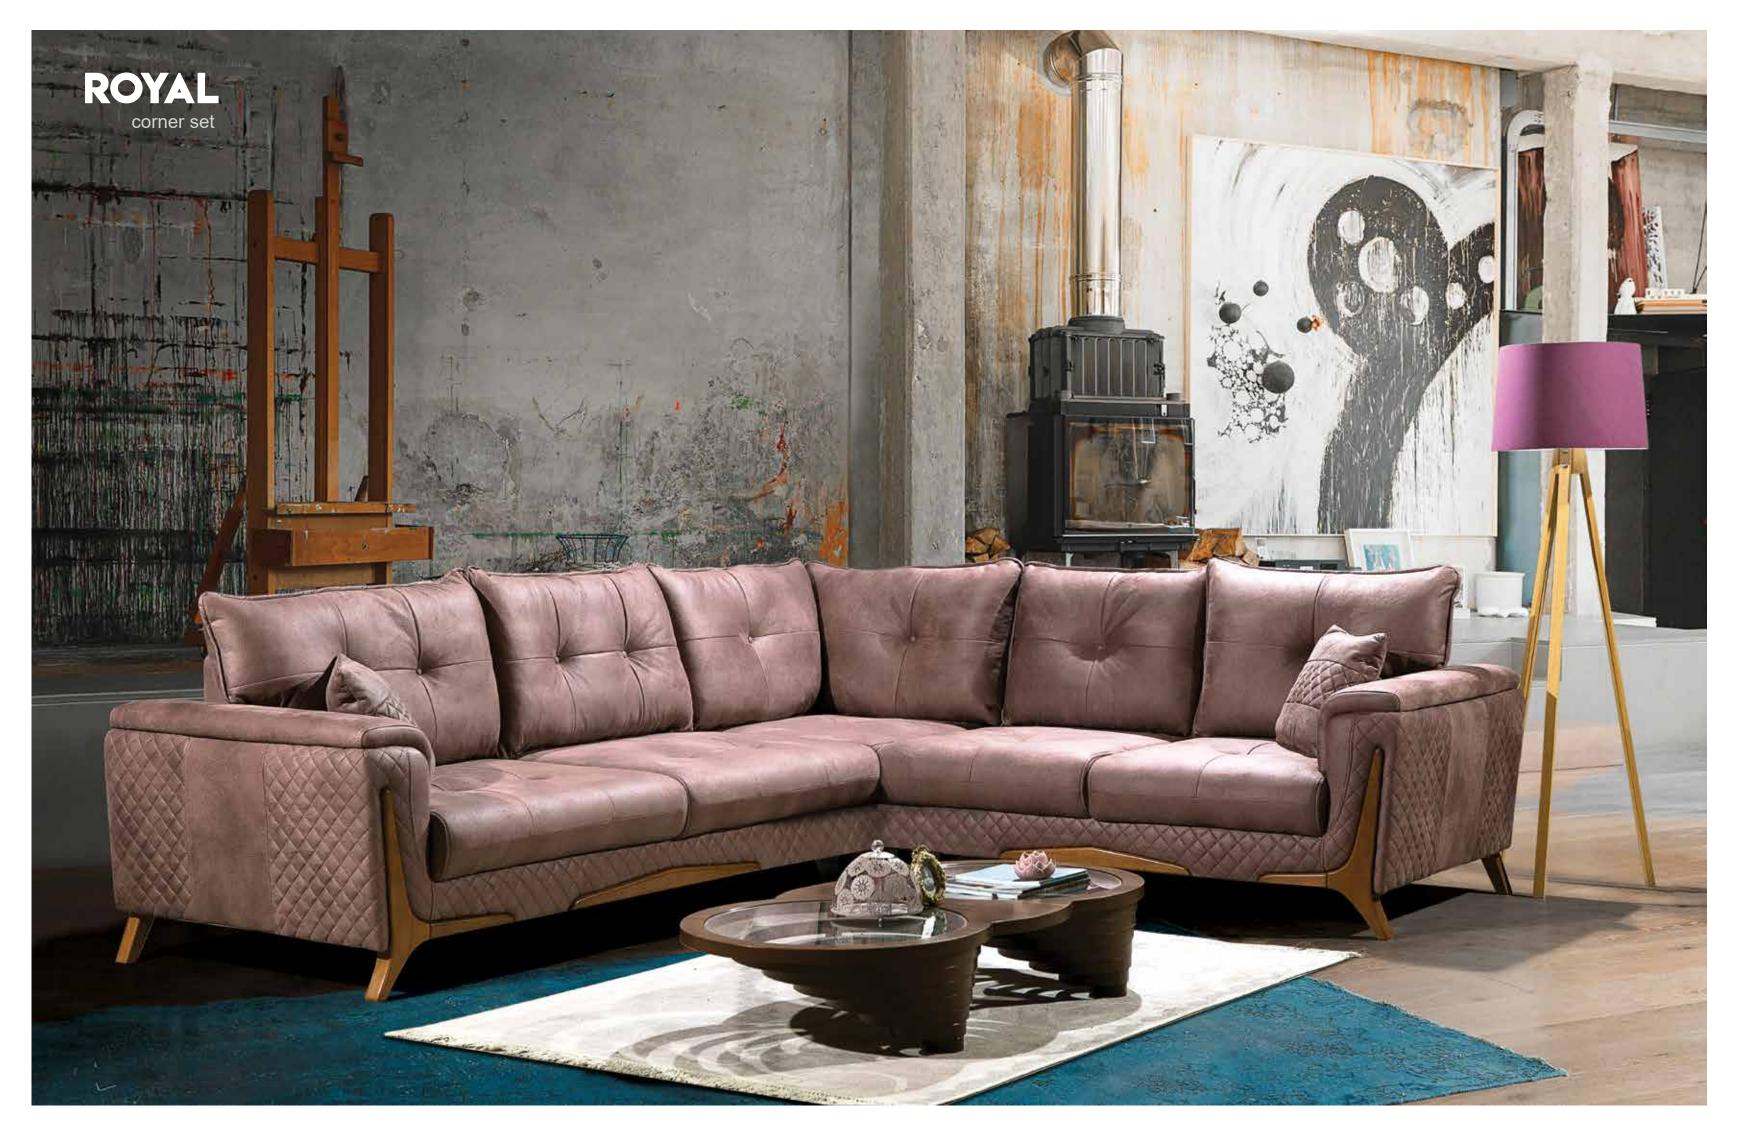

2 Seater G-W: 2300 Y-H: 680 D-D: 980

3 Seater G-W: 3180 Y-H: 680 D-D: 980

CREATING AN INSPIRATIONAL ATMOSPHERE IN YOUR HOME WITH AN ARTISTIC TOUCH.

G-W : 3000 / 2800 Y-H : 750 D-D : 950

HAVING A NATURAL BEAUTY IS THE MOST DIFFICULT BEAU-TY, IMPECCABLE IS REAL AND PERMANENT.

G-W : 3000 / 2600 Y-H : 900 D-D : 950

www.armesse.com.tr

Mahmudiye Mh. Ertuğrulgazi Cd. No : 111 İnegöl / Bursa / TÜRKİYE Tel : +90 224 712 00 90 Gsm : +90 549 712 00 90

ino@armesse.com.tr