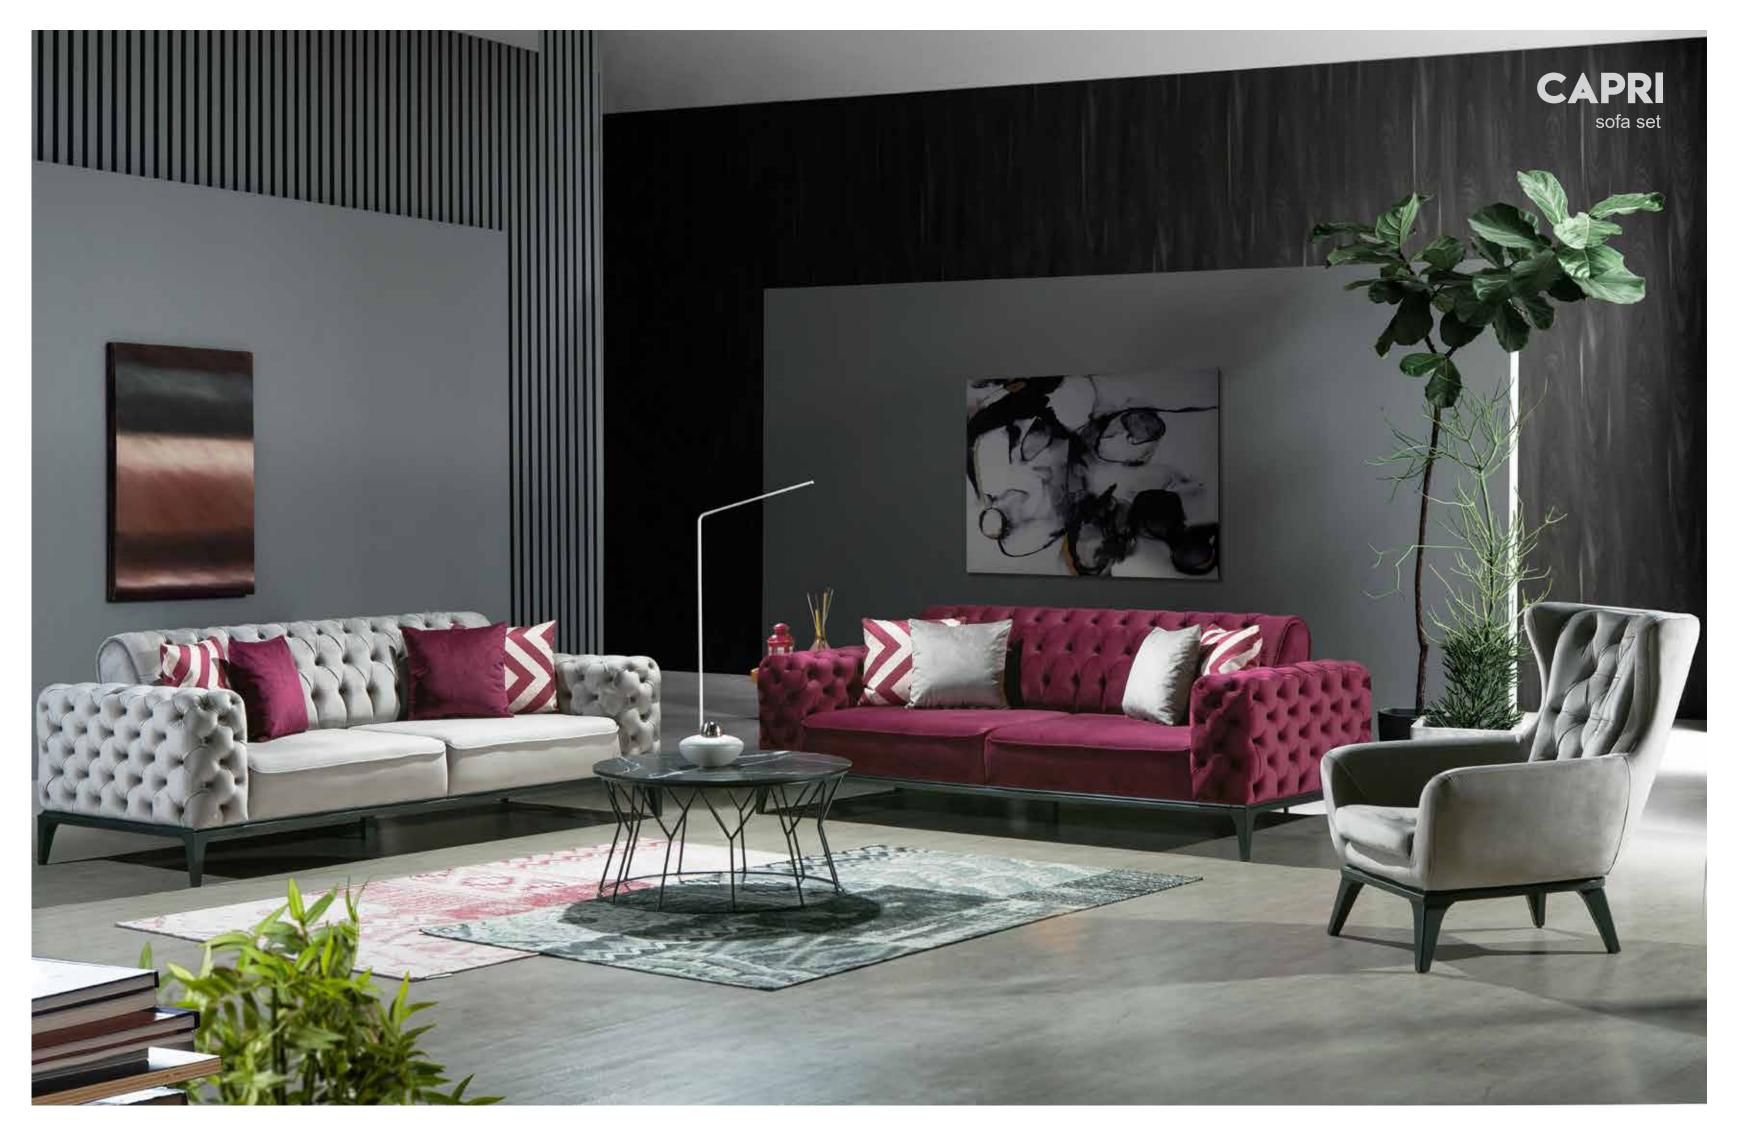

**ARMCHair** G-W : 920 Y-H : 950 D-D : 700

CAPRI LIVING SET INSPIRES YOU WITH ITS MODERN DESIGN,IT'S GETTING YOUR HOME ENLIGHT-ED WITH THE SOFT TOUCH OF THE FABRIC TEXTURE.

**3 Seater** 

 G-W: 2250
 Y-H: 780
 D-D: 930

 Armchair

 G-W: 800
 Y-H: 930
 D-D: 750

COMFORTABLE AND AESTHET-IC...MOST WANTED ,COM-FORT,INNOVATIVE, HAVE A BEAU-TIFUL ATHMOSFERE DESIGNED FOR AN IDEAL COMBINATION-SHOWING A PERFECT SYNERGY WITH YOUR STYLE.